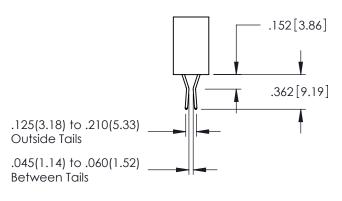

345/395 SERIES CARD EDGE CONNECTOR CONTACT CODE 555,556,558,559,560 DIMENSIONS

YOUR CONNECTION TO QUALITY & SERVICE

|   | DRAWN: R.STA.MONICA | DATE:MAY.16/2017 |  |
|---|---------------------|------------------|--|
| • | CHECKED:            | DATE:            |  |
|   | SCALE: 1:1          | SHEET 2 OF 2     |  |
| D | DRAWING NUMBER      | ISSUE            |  |
|   | 345-ENG-MASTER      | 1                |  |