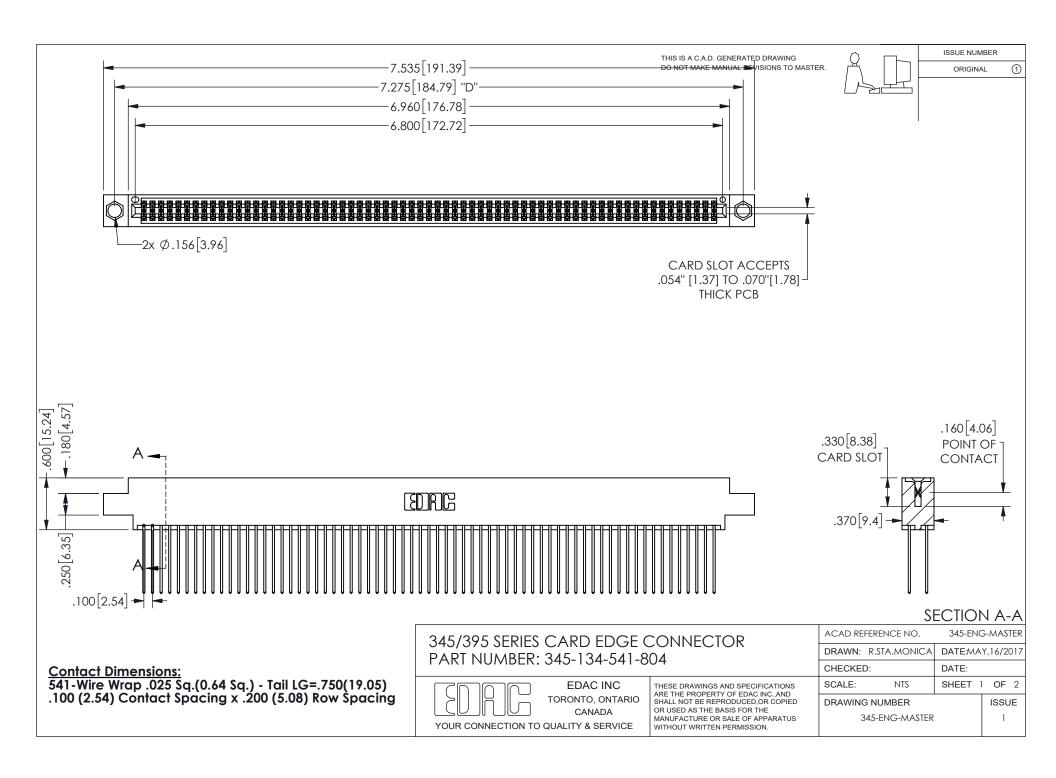

ISSUE NUMBER ORIGINAL

1

**Contact Code 558** 

Contact Code 559

Contact Code 560

INSULATOR MATERIAL: THERMOPLASTIC POLYESTER, UL 94V-0 DAP MATERIAL AVAILABLE UPON REQUEST

CONTACT MATERIAL; COPPER ALLOY

CONTACT PLATING: GOLD ON THE MATING AREA, TIN PLATING ON THE CONTACT TAILS, NICKEL UNDERPLATE

## 345/395 SERIES CARD EDGE CONNECTOR CONTACT CODE 555,556,558,559,560 DIMENSIONS

YOUR CONNECTION TO QUALITY & SERVICE

**EDAC INC** TORONTO, ONTARIO CANADA

THESE DRAWINGS AND SPECIFICATIONS ARE THE PROPERTY OF EDAC INC.,AND SHALL NOT BE REPRODUCED, OR COPIED OR USED AS THE BASIS FOR THE MANUFACTURE OR SALE OF APPARATUS WITHOUT WRITTEN PERMISSION.

| ACAD REFERENCE NO.  | 345-ENG-MASTER   |
|---------------------|------------------|
| DRAWN: R.STA.MONICA | DATE:MAY.16/2017 |
| CHECKED:            | DATE:            |
| SCALE: 1:1          | SHEET 2 OF 2     |
| DRAWING NUMBER      | ISSUE            |
| 345-ENG-MASTER      | 1                |