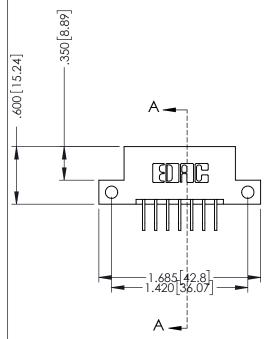

## 346/396 SERIES CARD EDGE CONNECTOR CONTACT CODE 555,556,558,559,560 DIMENSIONS

YOUR CONNECTION TO QUALITY & SERVICE

|   | ACAD REFERENCE NO. 346-ENG-MASTER |                  |
|---|-----------------------------------|------------------|
|   | DRAWN: J.LEE                      | DATE: APR. 22/09 |
|   | CHECKED:                          | DATE:            |
|   | SCALE: 1:1                        | SHEET 2 OF 2     |
| D | DRAWING NUMBER                    | ISSUE            |