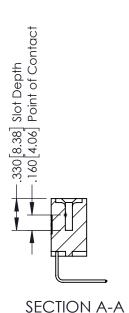

## 346/396 SERIES CARD EDGE CONNECTOR CONTACT CODE 555,556,558,559,560 DIMENSIONS

YOUR CONNECTION TO QUALITY & SERVICE

|   | ACAD REFERENCE NO. 346-ENG-MASTER |                  |
|---|-----------------------------------|------------------|
|   | DRAWN: J.LEE                      | DATE: APR. 22/09 |
|   | CHECKED:                          | DATE:            |
|   | SCALE: 1:1                        | SHEET 2 OF 2     |
| D | DRAWING NUMBER                    | ISSUE            |