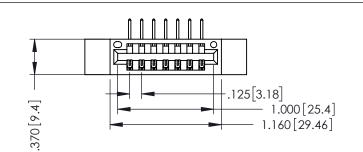

346/396 SERIES CARD EDGE CONNECTOR PART NUMBER: 346-007-558-112

SOUR CONNECTION OF

EDAC INC TORONTO, ONTARIO CANADA

YOUR CONNECTION TO QUALITY & SERVICE

THESE DRAWINGS AND SPECIFICATIONS ARE THE PROPERTY OF EDAC INC.,AND SHALL NOT BE REPRODUCED,OR COPEL OR USED AS THE BASIS FOR THE MANUFACTURE OR SALE OF APPARATUS WITHOUT WRITTEN PERMISSION.

ACAD REFERENCE NO. 346-ENG-MASTER

DRAWN: J.LEE DATE: APR. 22/09

CHECKED: DATE:

SCALE: 1:1 SHEET 1 OF 2

DRAWING NUMBER ISSUE

346-ENG-MASTER 1

**Contact Code 555** 

**Contact Code 556** 