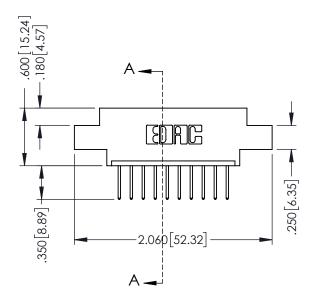

SECTION A-A

.330 [8.38] Slot Depth .160 [4.06] Point of Contact

346-ENG-MASTER

ISSUE NUMBER ORIGINAL 1

## 346/396 SERIES CARD EDGE CONNECTOR CONTACT CODE 555,556,558,559,560 DIMENSIONS

YOUR CONNECTION TO QUALITY & SERVICE

**EDAC INC** TORONTO, ONTARIO CANADA

THESE DRAWINGS AND SPECIFICATIONS ARE THE PROPERTY OF EDAC INC.,AND SHALL NOT BE REPRODUCED, OR COPIED OR USED AS THE BASIS FOR THE MANUFACTURE OR SALE OF APPARATUS WITHOUT WRITTEN PERMISSION.