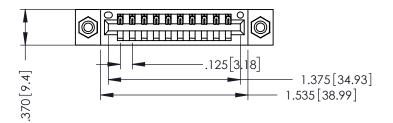

346/396 SERIES CARD EDGE CONNECTOR PART NUMBER: 346-010-526-608

YOUR CONNECTION TO QUALITY & SERVICE

**EDAC INC** TORONTO, ONTARIO CANADA

THESE DRAWINGS AND SPECIFICATIONS ARE THE PROPERTY OF EDAC INC.,AND SHALL NOT BE REPRODUCED,OR COPIED OR USED AS THE BASIS FOR THE MANUFACTURE OR SALE OF APPARATUS WITHOUT WRITTEN PERMISSION.

THIS IS A C.A.D. GENERATED DRAWING DO NOT MAKE MANUAL REVISIONS TO MASTER.

ISSUE NUMBER

ORIGINAL

1

INSULATOR MATERIAL: THERMOPLASTIC POLYESTER, UL 94V-0 CONTACT MATERIAL; COPPER, NICKEL, TIN ALLOY CA-725 CONTACT PLATING: GOLD ON THE MATING AREA, TIN-LEAD ON THE CONTACT TAILS, NICKEL UNDERPLATE