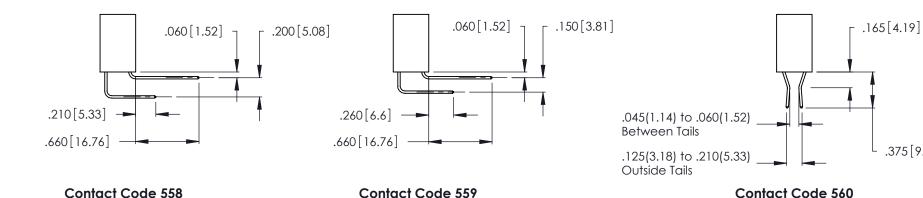

## 346/396 SERIES CARD EDGE CONNECTOR CONTACT CODE 555,556,558,559,560 DIMENSIONS

YOUR CONNECTION TO QUALITY & SERVICE

**EDAC INC** TORONTO, ONTARIO CANADA

THESE DRAWINGS AND SPECIFICATIONS ARE THE PROPERTY OF EDAC INC.,AND SHALL NOT BE REPRODUCED, OR COPIED OR USED AS THE BASIS FOR THE MANUFACTURE OR SALE OF APPARATUS WITHOUT WRITTEN PERMISSION.

INSULATOR MATERIAL: THERMOPLASTIC POLYESTER, UL 94V-0 CONTACT MATERIAL; COPPER, NICKEL, TIN ALLOY CA-725 CONTACT PLATING: GOLD ON THE MATING AREA, TIN-LEAD ON THE CONTACT TAILS, NICKEL UNDERPLATE