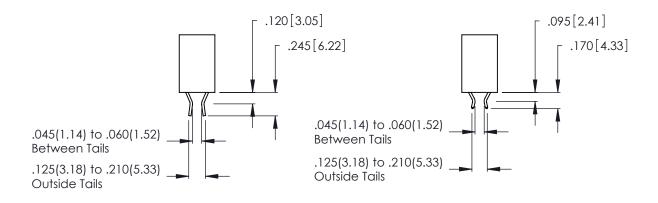

346-ENG-MASTER

ACAD REFERENCE NO.

THIS IS A C.A.D. GENERATED DRAWING DO NOT MAKE MANUAL REVISIONS TO MASTER.

Contact Code 556

ISSUE NUMBER

ORIGINAL

1

**Contact Code 555** 

## 346/396 SERIES CARD EDGE CONNECTOR CONTACT CODE 555,556,558,559,560 DIMENSIONS

YOUR CONNECTION TO QUALITY & SERVICE

**EDAC INC** TORONTO, ONTARIO CANADA

THESE DRAWINGS AND SPECIFICATIONS ARE THE PROPERTY OF EDAC INC.,AND SHALL NOT BE REPRODUCED, OR COPIED OR USED AS THE BASIS FOR THE MANUFACTURE OR SALE OF APPARATUS WITHOUT WRITTEN PERMISSION.