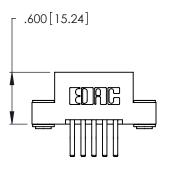

THIS IS A C.A.D. GENERATED DRAWING DO NOT MAKE MANUAL REVISIONS TO MASTER.

ISSUE NUMBER

ORIGINAL

1

| Card Slot Accepts<br>.054 [1.37] to .070 [1.78] -<br>Thick P.C. Board |  |
|-----------------------------------------------------------------------|--|
| .330 [8.38] Card Slot                                                 |  |
|                                                                       |  |