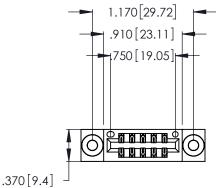

346/396 SERIES CARD EDGE CONNECTOR PART NUMBER: 346-010-560-203

**EDAC INC** TORONTO, ONTARIO CANADA

THESE DRAWINGS AND SPECIFICATIONS ARE THE PROPERTY OF EDAC INC., AND SHALL NOT BE REPRODUCED, OR COPIED OR USED AS THE BASIS FOR THE MANUFACTURE OR SALE OF APPARATUS WITHOUT WRITTEN PERMISSION.

THIS IS A C.A.D. GENERATED DRAWING DO NOT MAKE MANUAL REVISIONS TO MASTER.

ISSUE NUMBER

ORIGINAL

1

| Card Slot Accepts<br>.054 [1.37] to .070 [1.78] -<br>Thick P.C. Board |  |
|-----------------------------------------------------------------------|--|
| .330 [8.38] Card Slot                                                 |  |
|                                                                       |  |