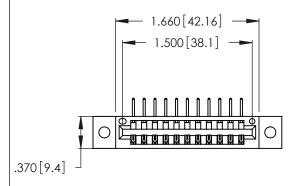

INSULATOR MATERIAL: THERMOPLASTIC POLYESTER, UL 94V-0 CONTACT MATERIAL; COPPER, NICKEL, TIN ALLOY CA-725

CONTACT PLATING: GOLD ON THE MATING AREA, TIN-LEAD ON THE CONTACT TAILS, NICKEL UNDERPLATE

Card Slot Accepts .054 [1.37] to .070 [1.78] Thick P.C. Board .330 [8.38] Card Slot