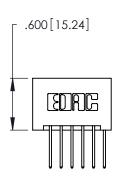

| 346/396 SERIES CARD EDGE CONNECTOR |
|------------------------------------|
| PART NUMBER: 346-012-522-201       |

**EDAC INC** TORONTO, ONTARIO CANADA

THESE DRAWINGS AND SPECIFICATIONS ARE THE PROPERTY OF EDAC INC.,AND SHALL NOT BE REPRODUCED, OR COPIED OR USED AS THE BASIS FOR THE MANUFACTURE OR SALE OF APPARATUS WITHOUT WRITTEN PERMISSION.

Contact Dimensions: 522-P.C. Tail .025 Sq. (0.64 Sq.) - Tail LG. =.440 (11.18) .125 (3.18) Contact Spacing x .250 (6.35) Row Spacing

THIS IS A C.A.D. GENERATED DRAWING DO NOT MAKE MANUAL REVISIONS TO MASTER.