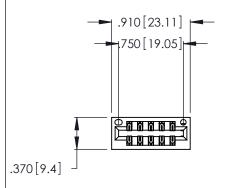

| 346/396 SERIES CARD EDGE CONNECTOR |
|------------------------------------|
| PART NUMBER: 346-012-522-201       |

**EDAC INC** TORONTO, ONTARIO CANADA

THESE DRAWINGS AND SPECIFICATIONS ARE THE PROPERTY OF EDAC INC.,AND SHALL NOT BE REPRODUCED, OR COPIED OR USED AS THE BASIS FOR THE MANUFACTURE OR SALE OF APPARATUS WITHOUT WRITTEN PERMISSION.

Contact Dimensions: 522-P.C. Tail .025 Sq. (0.64 Sq.) - Tail LG. =.440 (11.18) .125 (3.18) Contact Spacing x .250 (6.35) Row Spacing

THIS IS A C.A.D. GENERATED DRAWING DO NOT MAKE MANUAL REVISIONS TO MASTER.