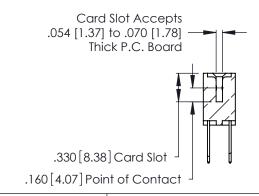

## 346/396 SERIES CARD EDGE CONNECTOR CONTACT CODE 555,556,558,559,560 DIMENSIONS

YOUR CONNECTION TO QUALITY & SERVICE

**EDAC INC** TORONTO, ONTARIO CANADA

THESE DRAWINGS AND SPECIFICATIONS ARE THE PROPERTY OF EDAC INC.,AND SHALL NOT BE REPRODUCED, OR COPIED OR USED AS THE BASIS FOR THE MANUFACTURE OR SALE OF APPARATUS WITHOUT WRITTEN PERMISSION.