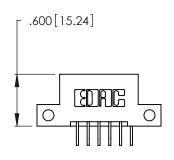

Contact Dimensions:
559-90 Degree Bend (Code 541 Contacts)
See Sheet 2 for Contact Code 555, 556, 558, 559, 560 Dimensions

THIS IS A C.A.D. GENERATED DRAWING DO NOT MAKE MANUAL REVISIONS TO MASTER.

ISSUE NUMBER ORIGINAL

1

346/396 SERIES CARD EDGE CONNECTOR PART NUMBER: 346-012-559-212

YOUR CONNECTION TO QUALITY & SERVICE

**EDAC INC** TORONTO, ONTARIO CANADA

THESE DRAWINGS AND SPECIFICATIONS ARE THE PROPERTY OF EDAC INC.,AND SHALL NOT BE REPRODUCED, OR COPIED OR USED AS THE BASIS FOR THE MANUFACTURE OR SALE OF APPARATUS WITHOUT WRITTEN PERMISSION.

CONTACT PLATING: GOLD ON THE MATING AREA, TIN-LEAD ON THE CONTACT TAILS, NICKEL UNDERPLATE

Card Slot Accepts .054 [1.37] to .070 [1.78] Thick P.C. Board .330 [8.38] Card Slot .160 [4.07] Point of Contact