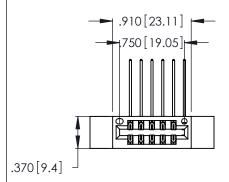

Contact Dimensions:
559-90 Degree Bend (Code 541 Contacts)
See Sheet 2 for Contact Code 555, 556, 558, 559, 560 Dimensions

THIS IS A C.A.D. GENERATED DRAWING DO NOT MAKE MANUAL REVISIONS TO MASTER.

ISSUE NUMBER ORIGINAL

1

346/396 SERIES CARD EDGE CONNECTOR PART NUMBER: 346-012-559-212

YOUR CONNECTION TO QUALITY & SERVICE

**EDAC INC** TORONTO, ONTARIO CANADA

THESE DRAWINGS AND SPECIFICATIONS ARE THE PROPERTY OF EDAC INC.,AND SHALL NOT BE REPRODUCED, OR COPIED OR USED AS THE BASIS FOR THE MANUFACTURE OR SALE OF APPARATUS WITHOUT WRITTEN PERMISSION.

ACAD REFERENCE NO. 346-ENG-MASTER DRAWN: J.LEE DATE: APR. 22/09 CHECKED: DATE: SCALE: OF 2 N.T.S SHEET 1 DRAWING NUMBER **ISSUE** 346-ENG-MASTER

| • | INSULATOR MATERIAL: THERMOPLASTIC POLYESTER, UL 94V-0 |
|---|-------------------------------------------------------|
| • | CONTACT MATERIAL COPPER NICKEL TIN ALLOY CA-725       |

CONTACT PLATING: GOLD ON THE MATING AREA, TIN-LEAD ON THE CONTACT TAILS, NICKEL UNDERPLATE

Card Slot Accepts .054 [1.37] to .070 [1.78] Thick P.C. Board .330 [8.38] Card Slot .160 [4.07] Point of Contact