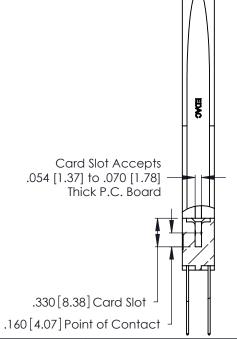

THIS IS A C.A.D. GENERATED DRAWING DO NOT MAKE MANUAL REVISIONS TO MASTER.

ISSUE NUMBER

ORIGINAL

1

**Contact Code 555** 

Contact Code 556

**Contact Code 558** 

**Contact Code 559** 

**Contact Code 560** 

INSULATOR MATERIAL: THERMOPLASTIC POLYESTER, UL 94V-0 CONTACT MATERIAL; COPPER, NICKEL, TIN ALLOY CA-725 CONTACT PLATING: GOLD ON THE MATING AREA, TIN-LEAD

ON THE CONTACT TAILS, NICKEL UNDERPLATE

346/396 SERIES CARD EDGE CONNECTOR CONTACT CODE 555,556,558,559,560 DIMENSIONS

YOUR CONNECTION TO QUALITY & SERVICE

**EDAC INC** TORONTO, ONTARIO CANADA

THESE DRAWINGS AND SPECIFICATIONS ARE THE PROPERTY OF EDAC INC.,AND SHALL NOT BE REPRODUCED, OR COPIED OR USED AS THE BASIS FOR THE MANUFACTURE OR SALE OF APPARATUS WITHOUT WRITTEN PERMISSION.