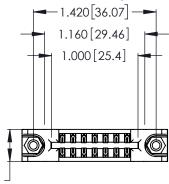

<u>Contact Dimensions:</u>
541-Wire Wrap .025 Sq. (0.64 Sq.) - Tail LG. =.750 (19.05)
.125 (3.18) Contact Spacing x .250 (6.35) Row Spacing

.370 [9.4]

- INSULATOR MATERIAL: THERMOPLASTIC POLYESTER, UL 94V-0 CONTACT MATERIAL; COPPER, NICKEL, TIN\_ALLOY CA-725
- CONTACT PLATING: GOLD ON THE MATING AREA, TIN-LEAD ON THE CONTACT TAILS, NICKEL UNDERPLATE

THIS IS A C.A.D. GENERATED DRAWING DO NOT MAKE MANUAL REVISIONS TO MASTER.

ISSUE NUMBER ORIGINAL 1

346/396 SERIES CARD EDGE CONNECTOR PART NUMBER: 346-014-541-878

**EDAC INC** TORONTO, ONTARIO CANADA

THESE DRAWINGS AND SPECIFICATIONS ARE THE PROPERTY OF EDAC INC.,AND SHALL NOT BE REPRODUCED, OR COPIED OR USED AS THE BASIS FOR THE MANUFACTURE OR SALE OF APPARATUS WITHOUT WRITTEN PERMISSION.