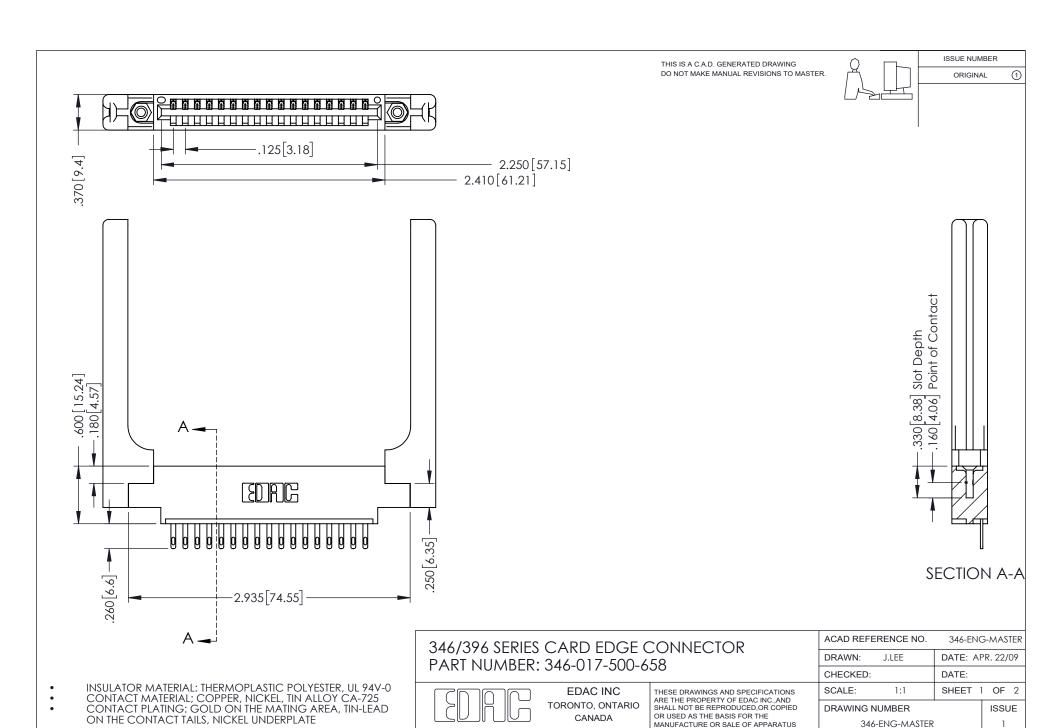

## **Contact Code 556**

INSULATOR MATERIAL: THERMOPLASTIC POLYESTER, UL 94V-0 CONTACT MATERIAL; COPPER, NICKEL, TIN ALLOY CA-725 CONTACT PLATING: GOLD ON THE MATING AREA, TIN-LEAD

ON THE CONTACT TAILS, NICKEL UNDERPLATE

## 346/396 SERIES CARD EDGE CONNECTOR CONTACT CODE 555,556,558,559,560 DIMENSIONS

YOUR CONNECTION TO QUALITY & SERVICE

**EDAC INC** TORONTO, ONTARIO CANADA

THESE DRAWINGS AND SPECIFICATIONS ARE THE PROPERTY OF EDAC INC.,AND SHALL NOT BE REPRODUCED, OR COPIED OR USED AS THE BASIS FOR THE MANUFACTURE OR SALE OF APPARATUS WITHOUT WRITTEN PERMISSION.