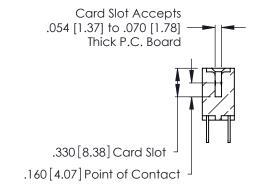

THIS IS A C.A.D. GENERATED DRAWING DO NOT MAKE MANUAL REVISIONS TO MASTER.

ISSUE NUMBER

ORIGINAL

1

**Contact Code 555** 

Contact Code 556

**Contact Code 558** 

**Contact Code 559** 

**Contact Code 560** 

INSULATOR MATERIAL: THERMOPLASTIC POLYESTER, UL 94V-0 CONTACT MATERIAL; COPPER, NICKEL, TIN ALLOY CA-725 CONTACT PLATING: GOLD ON THE MATING AREA, TIN-LEAD

ON THE CONTACT TAILS, NICKEL UNDERPLATE

346/396 SERIES CARD EDGE CONNECTOR CONTACT CODE 555,556,558,559,560 DIMENSIONS

YOUR CONNECTION TO QUALITY & SERVICE

**EDAC INC** TORONTO, ONTARIO CANADA

THESE DRAWINGS AND SPECIFICATIONS ARE THE PROPERTY OF EDAC INC.,AND SHALL NOT BE REPRODUCED, OR COPIED OR USED AS THE BASIS FOR THE MANUFACTURE OR SALE OF APPARATUS WITHOUT WRITTEN PERMISSION.