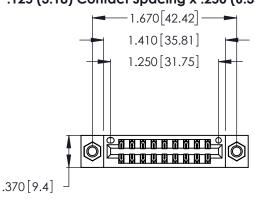

Contact Dimensions: 500-Wire Hole .050x.025 (1.27x0.64) - Tail LG. =.260 (6.60) .125 (3.18) Contact Spacing x .250 (6.35) Row Spacing

- INSULATOR MATERIAL: THERMOPLASTIC POLYESTER, UL 94V-0 CONTACT MATERIAL; COPPER, NICKEL, TIN\_ALLOY CA-725
- CONTACT PLATING: GOLD ON THE MATING AREA, TIN-LEAD ON THE CONTACT TAILS, NICKEL UNDERPLATE

THIS IS A C.A.D. GENERATED DRAWING DO NOT MAKE MANUAL REVISIONS TO MASTER.

1

| 346/396 SERIES CARD EDGE CONNECTOR |
|------------------------------------|
| PART NUMBER: 346-018-500-207       |

**EDAC INC** TORONTO, ONTARIO CANADA

THESE DRAWINGS AND SPECIFICATIONS ARE THE PROPERTY OF EDAC INC., AND SHALL NOT BE REPRODUCED, OR COPIED OR USED AS THE BASIS FOR THE MANUFACTURE OR SALE OF APPARATUS WITHOUT WRITTEN PERMISSION.

|  | ACAD REFERENCE NO. |       | 346-ENG-MASTER   |      |
|--|--------------------|-------|------------------|------|
|  | DRAWN:             | J.LEE | DATE: APR. 22/09 |      |
|  | CHECKED:           |       | DATE:            |      |
|  | SCALE:             | N.T.S | SHEET            | OF 2 |
|  | DRAWING NUMBER     |       | ISSUE            |      |
|  | 346-ENG-MASTER     |       |                  | 1    |