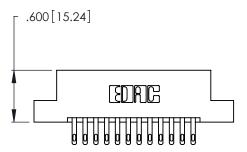

THIS IS A C.A.D. GENERATED DRAWING DO NOT MAKE MANUAL REVISIONS TO MASTER.

ISSUE NUMBER

ORIGINAL

1

**Contact Code 555** 

Contact Code 556

**Contact Code 558** 

**Contact Code 559** 

**Contact Code 560** 

INSULATOR MATERIAL: THERMOPLASTIC POLYESTER, UL 94V-0 CONTACT MATERIAL; COPPER, NICKEL, TIN ALLOY CA-725 CONTACT PLATING: GOLD ON THE MATING AREA, TIN-LEAD

ON THE CONTACT TAILS, NICKEL UNDERPLATE

346/396 SERIES CARD EDGE CONNECTOR CONTACT CODE 555,556,558,559,560 DIMENSIONS

YOUR CONNECTION TO QUALITY & SERVICE

**EDAC INC** TORONTO, ONTARIO CANADA

THESE DRAWINGS AND SPECIFICATIONS ARE THE PROPERTY OF EDAC INC.,AND SHALL NOT BE REPRODUCED, OR COPIED OR USED AS THE BASIS FOR THE MANUFACTURE OR SALE OF APPARATUS WITHOUT WRITTEN PERMISSION.