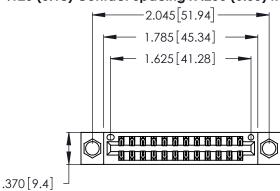

Contact Dimensions: 500-Wire Hole .050x.025 (1.27x0.64) - Tail LG. =.260 (6.60) .125 (3.18) Contact Spacing x .250 (6.35) Row Spacing

- INSULATOR MATERIAL: THERMOPLASTIC POLYESTER, UL 94V-0 CONTACT MATERIAL; COPPER, NICKEL, TIN\_ALLOY CA-725
- CONTACT PLATING: GOLD ON THE MATING AREA, TIN-LEAD ON THE CONTACT TAILS, NICKEL UNDERPLATE

THIS IS A C.A.D. GENERATED DRAWING DO NOT MAKE MANUAL REVISIONS TO MASTER.

1

Card Slot Accepts .054 [1.37] to .070 [1.78] Thick P.C. Board .330 [8.38] Card Slot .160 [4.07] Point of Contact

346/396 SERIES CARD EDGE CONNECTOR PART NUMBER: 346-024-500-204