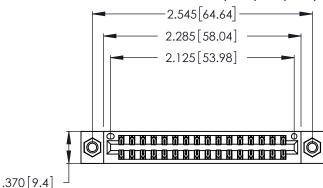

THIS IS A C.A.D. GENERATED DRAWING DO NOT MAKE MANUAL REVISIONS TO MASTER.

| 346/396 SERIES CARD EDGE CONNECTOR |
|------------------------------------|
| PART NUMBER: 346-032-555-807       |

**EDAC INC** TORONTO, ONTARIO CANADA

THESE DRAWINGS AND SPECIFICATIONS ARE THE PROPERTY OF EDAC INC., AND SHALL NOT BE REPRODUCED, OR COPIED OR USED AS THE BASIS FOR THE MANUFACTURE OR SALE OF APPARATUS WITHOUT WRITTEN PERMISSION.

| ACAD REFERENCE NO. |        | 346-ENG-MASTER |           |
|--------------------|--------|----------------|-----------|
| DRAWN:             | J.LEE  | DATE: AF       | PR. 22/09 |
| CHECKED:           |        | DATE:          |           |
| SCALE:             | N.T.S  | SHEET          | OF 2      |
| DRAWING N          | IUMBER |                | ISSUE     |
| 346                |        | 1              |           |