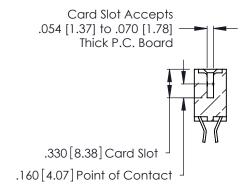

THIS IS A C.A.D. GENERATED DRAWING DO NOT MAKE MANUAL REVISIONS TO MASTER.

ISSUE NUMBER

ORIGINAL

1

**Contact Code 555** 

Contact Code 556

**Contact Code 558** 

**Contact Code 559** 

**Contact Code 560** 

INSULATOR MATERIAL: THERMOPLASTIC POLYESTER, UL 94V-0 CONTACT MATERIAL; COPPER, NICKEL, TIN ALLOY CA-725 CONTACT PLATING: GOLD ON THE MATING AREA, TIN-LEAD

ON THE CONTACT TAILS, NICKEL UNDERPLATE

346/396 SERIES CARD EDGE CONNECTOR CONTACT CODE 555,556,558,559,560 DIMENSIONS

YOUR CONNECTION TO QUALITY & SERVICE

**EDAC INC** TORONTO, ONTARIO CANADA

THESE DRAWINGS AND SPECIFICATIONS ARE THE PROPERTY OF EDAC INC.,AND SHALL NOT BE REPRODUCED, OR COPIED OR USED AS THE BASIS FOR THE MANUFACTURE OR SALE OF APPARATUS WITHOUT WRITTEN PERMISSION.