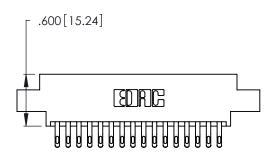

THIS IS A C.A.D. GENERATED DRAWING DO NOT MAKE MANUAL REVISIONS TO MASTER.

| 346/396 SERIES CARD EDGE CONNECTOR |
|------------------------------------|
| PART NUMBER: 346-032-555-807       |

**EDAC INC** TORONTO, ONTARIO CANADA

THESE DRAWINGS AND SPECIFICATIONS ARE THE PROPERTY OF EDAC INC., AND SHALL NOT BE REPRODUCED, OR COPIED OR USED AS THE BASIS FOR THE MANUFACTURE OR SALE OF APPARATUS WITHOUT WRITTEN PERMISSION.

| ACAD REFERENCE NO. |        | 346-ENG-MASTER |           |
|--------------------|--------|----------------|-----------|
| DRAWN:             | J.LEE  | DATE: AF       | PR. 22/09 |
| CHECKED:           |        | DATE:          |           |
| SCALE:             | N.T.S  | SHEET          | OF 2      |
| DRAWING N          | IUMBER |                | ISSUE     |
| 346                |        | 1              |           |