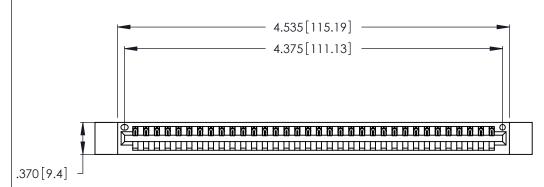

346/396 SERIES CARD EDGE CONNECTOR PART NUMBER: 346-034-521-112

**EDAC INC** TORONTO, ONTARIO CANADA

THESE DRAWINGS AND SPECIFICATIONS ARE THE PROPERTY OF EDAC INC., AND SHALL NOT BE REPRODUCED, OR COPIED OR USED AS THE BASIS FOR THE MANUFACTURE OR SALE OF APPARATUS WITHOUT WRITTEN PERMISSION.

<u>Contact Dimensions:</u>
521-P.C. Tail .025 Sq. (0.64 Sq.) - Tail LG. =.150 (3.81)
.125 (3.18) Contact Spacing x .250 (6.35) Row Spacing

THIS IS A C.A.D. GENERATED DRAWING DO NOT MAKE MANUAL REVISIONS TO MASTER.

.600 [15.24]

- INSULATOR MATERIAL: THERMOPLASTIC POLYESTER, UL 94V-0 CONTACT MATERIAL; COPPER, NICKEL, TIN ALLOY CA-725
- CONTACT PLATING: GOLD ON THE MATING AREA, TIN-LEAD ON THE CONTACT TAILS, NICKEL UNDERPLATE