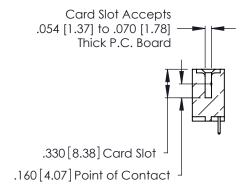

346/396 SERIES CARD EDGE CONNECTOR CONTACT CODE 555,556,558,559,560 DIMENSIONS

YOUR CONNECTION TO QUALITY & SERVICE

**EDAC INC** TORONTO, ONTARIO CANADA

THESE DRAWINGS AND SPECIFICATIONS ARE THE PROPERTY OF EDAC INC.,AND SHALL NOT BE REPRODUCED, OR COPIED OR USED AS THE BASIS FOR THE MANUFACTURE OR SALE OF APPARATUS WITHOUT WRITTEN PERMISSION.

Contact Code 560

INSULATOR MATERIAL: THERMOPLASTIC POLYESTER, UL 94V-0 CONTACT MATERIAL; COPPER, NICKEL, TIN ALLOY CA-725 CONTACT PLATING: GOLD ON THE MATING AREA, TIN-LEAD ON THE CONTACT TAILS, NICKEL UNDERPLATE