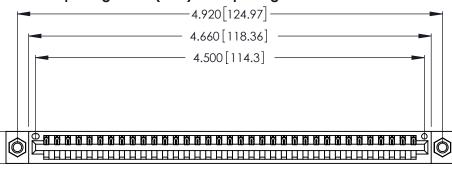

<u>Contact Dimensions:</u>
521-P.C. Tail .025 Sq. (0.64 Sq.) - Tail LG. =.150 (3.81)
.125 (3.18) Contact Spacing x .250 (6.35) Row Spacing

.370 [9.4]

THIS IS A C.A.D. GENERATED DRAWING DO NOT MAKE MANUAL REVISIONS TO MASTER.

Card Slot Accepts .054 [1.37] to .070 [1.78] Thick P.C. Board .330 [8.38] Card Slot .160 [4.07] Point of Contact

INSULATOR MATERIAL: THERMOPLASTIC POLYESTER, UL 94V-0 CONTACT MATERIAL; COPPER, NICKEL, TIN\_ALLOY CA-725

CONTACT PLATING: GOLD ON THE MATING AREA, TIN-LEAD ON THE CONTACT TAILS, NICKEL UNDERPLATE

346/396 SERIES CARD EDGE CONNECTOR PART NUMBER: 346-035-521-607

**EDAC INC** TORONTO, ONTARIO CANADA

THESE DRAWINGS AND SPECIFICATIONS ARE THE PROPERTY OF EDAC INC., AND SHALL NOT BE REPRODUCED, OR COPIED OR USED AS THE BASIS FOR THE MANUFACTURE OR SALE OF APPARATUS WITHOUT WRITTEN PERMISSION.