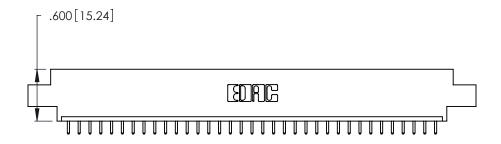

Card Slot Accepts .054 [1.37] to .070 [1.78] Thick P.C. Board .330 [8.38] Card Slot .160 [4.07] Point of Contact

INSULATOR MATERIAL: THERMOPLASTIC POLYESTER, UL 94V-0 CONTACT MATERIAL; COPPER, NICKEL, TIN\_ALLOY CA-725

CONTACT PLATING: GOLD ON THE MATING AREA, TIN-LEAD ON THE CONTACT TAILS, NICKEL UNDERPLATE

346/396 SERIES CARD EDGE CONNECTOR PART NUMBER: 346-035-521-607

**EDAC INC** TORONTO, ONTARIO CANADA

THESE DRAWINGS AND SPECIFICATIONS ARE THE PROPERTY OF EDAC INC., AND SHALL NOT BE REPRODUCED, OR COPIED OR USED AS THE BASIS FOR THE MANUFACTURE OR SALE OF APPARATUS WITHOUT WRITTEN PERMISSION.