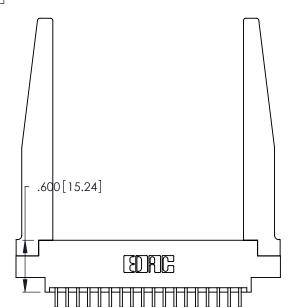

ISSUE NUMBER

ORIGINAL

1

THIS IS A C.A.D. GENERATED DRAWING DO NOT MAKE MANUAL REVISIONS TO MASTER.

INSULATOR MATERIAL: THERMOPLASTIC POLYESTER, UL 94V-0 CONTACT MATERIAL; COPPER, NICKEL, TIN\_ALLOY CA-725

CONTACT PLATING: GOLD ON THE MATING AREA, TIN-LEAD ON THE CONTACT TAILS, NICKEL UNDERPLATE

THIS IS A C.A.D. GENERATED DRAWING DO NOT MAKE MANUAL REVISIONS TO MASTER.

ISSUE NUMBER

ORIGINAL

1

**Contact Code 555** 