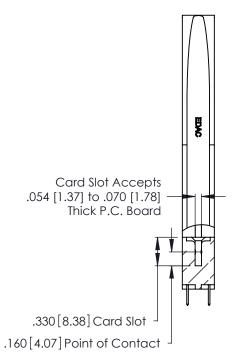

Contact Code 556

**Contact Code 558** 

**Contact Code 559** 

**Contact Code 560** 

INSULATOR MATERIAL: THERMOPLASTIC POLYESTER, UL 94V-0 CONTACT MATERIAL; COPPER, NICKEL, TIN ALLOY CA-725 CONTACT PLATING: GOLD ON THE MATING AREA, TIN-LEAD

ON THE CONTACT TAILS, NICKEL UNDERPLATE

346/396 SERIES CARD EDGE CONNECTOR CONTACT CODE 555,556,558,559,560 DIMENSIONS

YOUR CONNECTION TO QUALITY & SERVICE

**EDAC INC** TORONTO, ONTARIO CANADA

THESE DRAWINGS AND SPECIFICATIONS ARE THE PROPERTY OF EDAC INC.,AND SHALL NOT BE REPRODUCED, OR COPIED OR USED AS THE BASIS FOR THE MANUFACTURE OR SALE OF APPARATUS WITHOUT WRITTEN PERMISSION.