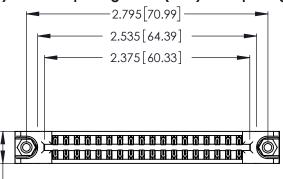

<u>Contact Dimensions:</u>
520-P.C. Tail .030x.018 (0.76x0.46) - Tail LG. = .175 (4.45) .125 (3.18) Contact Spacing x .250 (6.35) Row Spacing

.370 [9.4]

346/396 SERIES CARD EDGE CONNECTOR PART NUMBER: 346-036-520-878