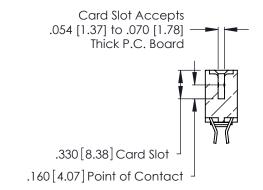

Contact Dimensions:
555-Extender Board Bend (Code 500 Contacts)
See Sheet 2 for Contact Code 555, 556, 558, 559, 560 Dimensions

.370 [9.4]

- INSULATOR MATERIAL: THERMOPLASTIC POLYESTER, UL 94V-0 CONTACT MATERIAL; COPPER, NICKEL, TIN\_ALLOY CA-725
- CONTACT PLATING: GOLD ON THE MATING AREA, TIN-LEAD ON THE CONTACT TAILS, NICKEL UNDERPLATE