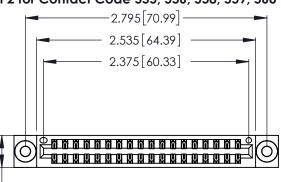

THIS IS A C.A.D. GENERATED DRAWING DO NOT MAKE MANUAL REVISIONS TO MASTER.

ISSUE NUMBER

ORIGINAL

1

**Contact Code 555** 

Contact Code 556

**Contact Code 558** 

**Contact Code 559** 

**Contact Code 560** 

INSULATOR MATERIAL: THERMOPLASTIC POLYESTER, UL 94V-0 CONTACT MATERIAL; COPPER, NICKEL, TIN ALLOY CA-725 CONTACT PLATING: GOLD ON THE MATING AREA, TIN-LEAD

ON THE CONTACT TAILS, NICKEL UNDERPLATE

346/396 SERIES CARD EDGE CONNECTOR CONTACT CODE 555,556,558,559,560 DIMENSIONS

YOUR CONNECTION TO QUALITY & SERVICE

**EDAC INC** TORONTO, ONTARIO CANADA

THESE DRAWINGS AND SPECIFICATIONS ARE THE PROPERTY OF EDAC INC.,AND SHALL NOT BE REPRODUCED, OR COPIED OR USED AS THE BASIS FOR THE MANUFACTURE OR SALE OF APPARATUS WITHOUT WRITTEN PERMISSION.