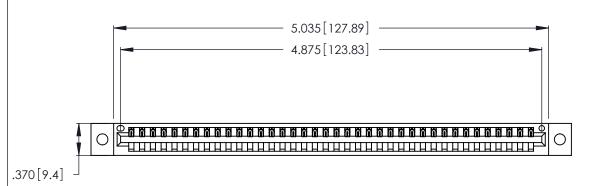

<u>Contact Dimensions:</u>
526-P.C. Tail .018 Sq. (0.46 Sq.) - Tail LG. =.350 (8.89)
.125 (3.18) Contact Spacing x .250 (6.35) Row Spacing

THIS IS A C.A.D. GENERATED DRAWING DO NOT MAKE MANUAL REVISIONS TO MASTER.

INSULATOR MATERIAL: THERMOPLASTIC POLYESTER, UL 94V-0 CONTACT MATERIAL; COPPER, NICKEL, TIN\_ALLOY CA-725

CONTACT PLATING: GOLD ON THE MATING AREA, TIN-LEAD ON THE CONTACT TAILS, NICKEL UNDERPLATE

346/396 SERIES CARD EDGE CONNECTOR PART NUMBER: 346-038-526-102