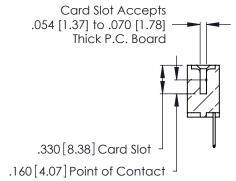

<u>Contact Dimensions:</u>
526-P.C. Tail .018 Sq. (0.46 Sq.) - Tail LG. =.350 (8.89)
.125 (3.18) Contact Spacing x .250 (6.35) Row Spacing

THIS IS A C.A.D. GENERATED DRAWING DO NOT MAKE MANUAL REVISIONS TO MASTER.