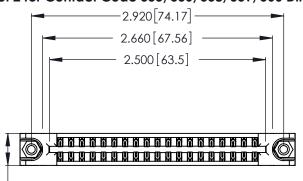

Contact Dimensions:
560-Extender Board Bend (Code 523 Contacts)
See Sheet 2 for Contact Code 555, 556, 558, 559, 560 Dimensions

.370 [9.4]

THIS IS A C.A.D. GENERATED DRAWING DO NOT MAKE MANUAL REVISIONS TO MASTER.

Card Slot Accepts .054 [1.37] to .070 [1.78] Thick P.C. Board

ISSUE NUMBER 1

ORIGINAL

346/396 SERIES CARD EDGE CONNECTOR PART NUMBER: 346-038-560-878

YOUR CONNECTION TO QUALITY & SERVICE

**EDAC INC** TORONTO, ONTARIO CANADA