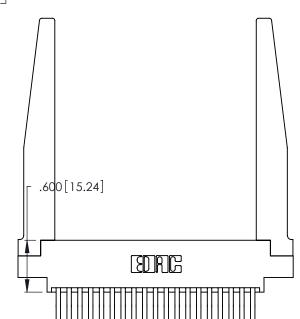

.330 [8.38] Card Slot .160 [4.07] Point of Contact ACAD REFERENCE NO. DD AMM.

THIS IS A C.A.D. GENERATED DRAWING DO NOT MAKE MANUAL REVISIONS TO MASTER.

ISSUE NUMBER

ORIGINAL

1

**Contact Code 555** 

Contact Code 556

**Contact Code 558** 

**Contact Code 559** 

**Contact Code 560** 

INSULATOR MATERIAL: THERMOPLASTIC POLYESTER, UL 94V-0 CONTACT MATERIAL; COPPER, NICKEL, TIN ALLOY CA-725 CONTACT PLATING: GOLD ON THE MATING AREA, TIN-LEAD