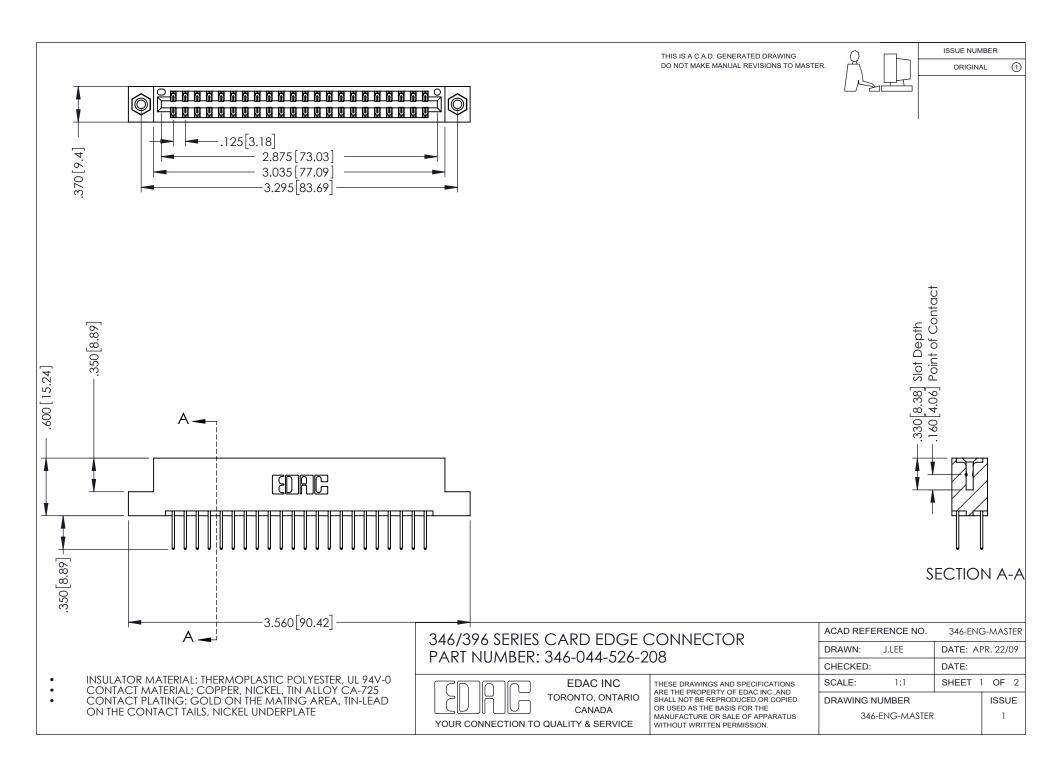

## **Contact Code 556**

INSULATOR MATERIAL: THERMOPLASTIC POLYESTER, UL 94V-0 CONTACT MATERIAL; COPPER, NICKEL, TIN ALLOY CA-725 CONTACT PLATING: GOLD ON THE MATING AREA, TIN-LEAD

ON THE CONTACT TAILS, NICKEL UNDERPLATE

## 346/396 SERIES CARD EDGE CONNECTOR CONTACT CODE 555,556,558,559,560 DIMENSIONS

YOUR CONNECTION TO QUALITY & SERVICE

**EDAC INC** TORONTO, ONTARIO CANADA

THESE DRAWINGS AND SPECIFICATIONS ARE THE PROPERTY OF EDAC INC.,AND SHALL NOT BE REPRODUCED, OR COPIED OR USED AS THE BASIS FOR THE MANUFACTURE OR SALE OF APPARATUS WITHOUT WRITTEN PERMISSION.