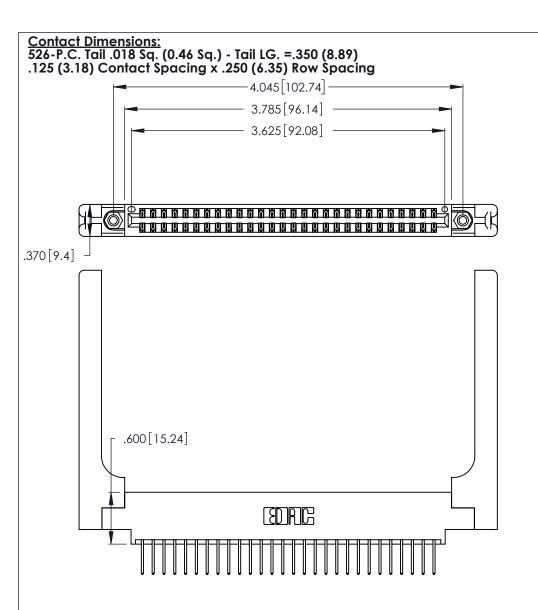

THIS IS A C.A.D. GENERATED DRAWING DO NOT MAKE MANUAL REVISIONS TO MASTER.

ISSUE NUMBER

ORIGINAL

1

Card Slot Accepts .054 [1.37] to .070 [1.78] Thick P.C. Board .330 [8.38] Card Slot .160 [4.07] Point of Contact

ACAD REFERENCE NO.

J.LEE

DRAWN:

346/396 SERIES CARD EDGE CONNECTOR PART NUMBER: 346-056-526-858

YOUR CONNECTION TO QUALITY & SERVICE

**EDAC INC** TORONTO, ONTARIO CANADA

THESE DRAWINGS AND SPECIFICATIONS ARE THE PROPERTY OF EDAC INC.,AND SHALL NOT BE REPRODUCED, OR COPIED OR USED AS THE BASIS FOR THE MANUFACTURE OR SALE OF APPARATUS WITHOUT WRITTEN PERMISSION.

CHECKED: DATE: SCALE: N.T.S SHEET 1 OF 2 DRAWING NUMBER **ISSUE** 346-ENG-MASTER

346-ENG-MASTER

DATE: APR. 22/09

INSULATOR MATERIAL: THERMOPLASTIC POLYESTER, UL 94V-0 CONTACT MATERIAL; COPPER, NICKEL, TIN ALLOY CA-725

CONTACT PLATING: GOLD ON THE MATING AREA, TIN-LEAD ON THE CONTACT TAILS, NICKEL UNDERPLATE

THIS IS A C.A.D. GENERATED DRAWING DO NOT MAKE MANUAL REVISIONS TO MASTER.

ISSUE NUMBER

ORIGINAL

1

**Contact Code 555** 