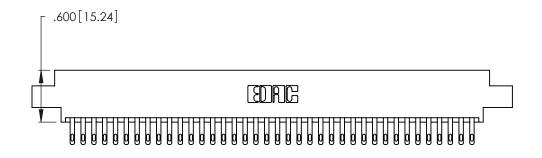

Card Slot Accepts .054 [1.37] to .070 [1.78] Thick P.C. Board .330 [8.38] Card Slot .160 [4.07] Point of Contact

- INSULATOR MATERIAL: THERMOPLASTIC POLYESTER, UL 94V-0 CONTACT MATERIAL; COPPER, NICKEL, TIN\_ALLOY CA-725
- CONTACT PLATING: GOLD ON THE MATING AREA, TIN-LEAD ON THE CONTACT TAILS, NICKEL UNDERPLATE

| 346/396 SERIES CARD EDGE CONNECTOR |
|------------------------------------|
| PART NUMBER: 346-076-500-804       |

**EDAC INC** TORONTO, ONTARIO CANADA

THESE DRAWINGS AND SPECIFICATIONS ARE THE PROPERTY OF EDAC INC.,AND SHALL NOT BE REPRODUCED, OR COPIED OR USED AS THE BASIS FOR THE MANUFACTURE OR SALE OF APPARATUS WITHOUT WRITTEN PERMISSION.

| ACAD REFERENCE NO. |        | 346-ENG-MASTER |           |
|--------------------|--------|----------------|-----------|
| DRAWN:             | J.LEE  | DATE: A        | PR. 22/09 |
| CHECKED:           |        | DATE:          |           |
| SCALE:             | N.T.S  | SHEET          | OF 2      |
| DRAWING N          | IUMBER |                | ISSUE     |
| 346-ENG-MASTER     |        |                | 1         |