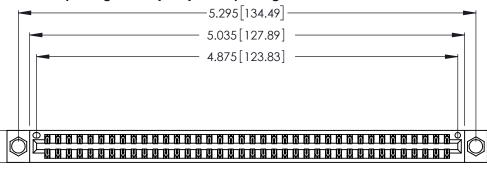

| 346/396 SERIES CARD EDGE CONNECTOR |
|------------------------------------|
| PART NUMBER: 346-076-500-804       |

**EDAC INC** TORONTO, ONTARIO CANADA

THESE DRAWINGS AND SPECIFICATIONS ARE THE PROPERTY OF EDAC INC.,AND SHALL NOT BE REPRODUCED, OR COPIED OR USED AS THE BASIS FOR THE MANUFACTURE OR SALE OF APPARATUS WITHOUT WRITTEN PERMISSION.

| ACAD REFERENCE NO. |        | 346-ENG-MASTER |           |
|--------------------|--------|----------------|-----------|
| DRAWN:             | J.LEE  | DATE: A        | PR. 22/09 |
| CHECKED:           |        | DATE:          |           |
| SCALE:             | N.T.S  | SHEET          | OF 2      |
| DRAWING N          | IUMBER |                | ISSUE     |
| 346-ENG-MASTER     |        |                | 1         |