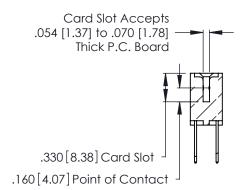

346/396 SERIES CARD EDGE CONNECTOR CONTACT CODE 555,556,558,559,560 DIMENSIONS

YOUR CONNECTION TO QUALITY & SERVICE

**EDAC INC** TORONTO, ONTARIO CANADA

THESE DRAWINGS AND SPECIFICATIONS ARE THE PROPERTY OF EDAC INC.,AND SHALL NOT BE REPRODUCED, OR COPIED OR USED AS THE BASIS FOR THE MANUFACTURE OR SALE OF APPARATUS WITHOUT WRITTEN PERMISSION.

Contact Code 560

INSULATOR MATERIAL: THERMOPLASTIC POLYESTER, UL 94V-0 CONTACT MATERIAL; COPPER, NICKEL, TIN ALLOY CA-725 CONTACT PLATING: GOLD ON THE MATING AREA, TIN-LEAD

ON THE CONTACT TAILS, NICKEL UNDERPLATE