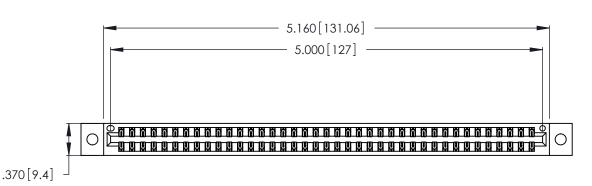

346/396 SERIES CARD EDGE CONNECTOR PART NUMBER: 346-078-522-802

**EDAC INC** TORONTO, ONTARIO CANADA

THESE DRAWINGS AND SPECIFICATIONS ARE THE PROPERTY OF EDAC INC., AND SHALL NOT BE REPRODUCED, OR COPIED OR USED AS THE BASIS FOR THE MANUFACTURE OR SALE OF APPARATUS WITHOUT WRITTEN PERMISSION.

<u>Contact Dimensions:</u>
522-P.C. Tail .025 Sq. (0.64 Sq.) - Tail LG. =.440 (11.18)
.125 (3.18) Contact Spacing x .250 (6.35) Row Spacing

THIS IS A C.A.D. GENERATED DRAWING DO NOT MAKE MANUAL REVISIONS TO MASTER.

.600 [15.24] 

- INSULATOR MATERIAL: THERMOPLASTIC POLYESTER, UL 94V-0 CONTACT MATERIAL; COPPER, NICKEL, TIN\_ALLOY CA-725
- CONTACT PLATING: GOLD ON THE MATING AREA, TIN-LEAD ON THE CONTACT TAILS, NICKEL UNDERPLATE