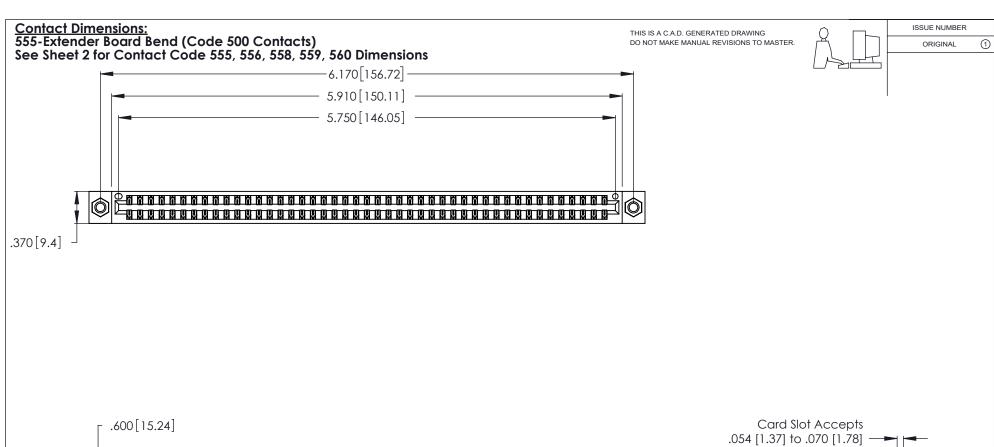

346/396 SERIES CARD EDGE CONNECTOR PART NUMBER: 346-090-555-807

YOUR CONNECTION TO QUALITY & SERVICE

**EDAC INC** TORONTO, ONTARIO CANADA

THESE DRAWINGS AND SPECIFICATIONS ARE THE PROPERTY OF EDAC INC.,AND SHALL NOT BE REPRODUCED, OR COPIED OR USED AS THE BASIS FOR THE MANUFACTURE OR SALE OF APPARATUS WITHOUT WRITTEN PERMISSION.

THIS IS A C.A.D. GENERATED DRAWING DO NOT MAKE MANUAL REVISIONS TO MASTER.

ISSUE NUMBER

ORIGINAL

1

**Contact Code 555** 

Contact Code 556

**Contact Code 558** 

**Contact Code 559** 

Thick P.C. Board .330 [8.38] Card Slot .160 [4.07] Point of Contact

INSULATOR MATERIAL: THERMOPLASTIC POLYESTER, UL 94V-0 CONTACT MATERIAL; COPPER, NICKEL, TIN ALLOY CA-725

CONTACT PLATING: GOLD ON THE MATING AREA, TIN-LEAD ON THE CONTACT TAILS, NICKEL UNDERPLATE