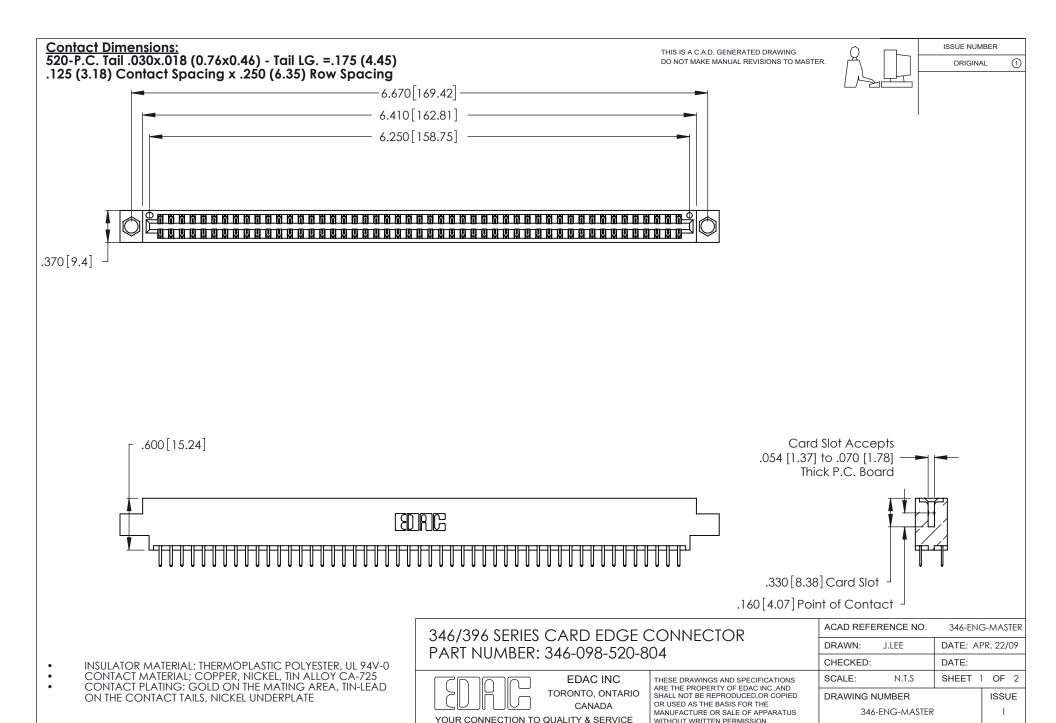

WITHOUT WRITTEN PERMISSION.

THIS IS A C.A.D. GENERATED DRAWING DO NOT MAKE MANUAL REVISIONS TO MASTER.

ISSUE NUMBER

ORIGINAL

1

**Contact Code 555** 

Contact Code 556

**Contact Code 558** 

**Contact Code 559** 

Contact Code 560

INSULATOR MATERIAL: THERMOPLASTIC POLYESTER, UL 94V-0 CONTACT MATERIAL; COPPER, NICKEL, TIN ALLOY CA-725 CONTACT PLATING: GOLD ON THE MATING AREA, TIN-LEAD

ON THE CONTACT TAILS, NICKEL UNDERPLATE

346/396 SERIES CARD EDGE CONNECTOR CONTACT CODE 555,556,558,559,560 DIMENSIONS

YOUR CONNECTION TO QUALITY & SERVICE

**EDAC INC** TORONTO, ONTARIO CANADA

THESE DRAWINGS AND SPECIFICATIONS ARE THE PROPERTY OF EDAC INC.,AND SHALL NOT BE REPRODUCED, OR COPIED OR USED AS THE BASIS FOR THE MANUFACTURE OR SALE OF APPARATUS WITHOUT WRITTEN PERMISSION.