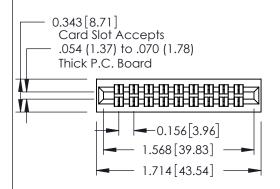

## **Mounting Option**

01-No Mounting Lugs

**Contact Detail** 

520-P.C. Tail .046x.013(1.17x0.33) - Tail LG.=.213(5.41) .156 [3.96] Contact Spacing x .140 [3.56] Row Spacing

**See Accompanying Page for: Mounting Options** 