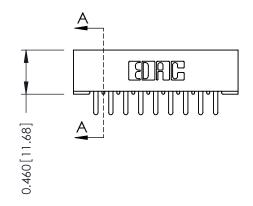

## **Mounting Option**

01-No Mounting Lugs

**Contact Detail** 

520-P.C. Tail .046x.013(1.17x0.33) - Tail LG.=.213(5.41) .156 [3.96] Contact Spacing x .140 [3.56] Row Spacing

**See Accompanying Page for: Mounting Options** 