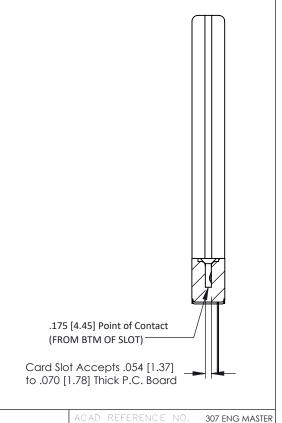

Wire Wrap .046x.013(1.17x0.33) - Tail LG=.708(17.98) .156 [3.96] Contact Spacing x .200 [5.08] Row Spacing

THIS IS A C.A.D. GENERATED DRAWING DO NOT MAKE MANUAL REVISIONS TO MAS

R

1330E NOMBEN

ORIGINAL

SECTION A-A