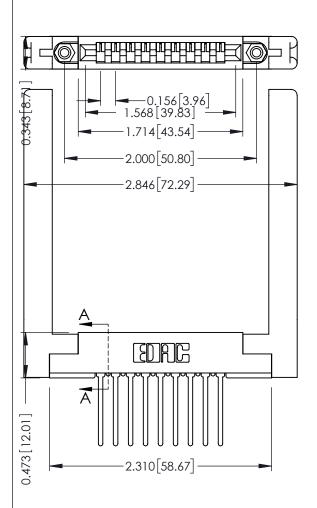

**See Accompanying Pages for:** 

- Contact Bend Details
- Mounting Options

| 307 / 357 Card Edge Connector<br>Part Number: 357-009-545-158 |                                                                                                                                                                                                 | ACAD REFERENCE NO. 307 ENG MASTER |            |          |          |
|---------------------------------------------------------------|-------------------------------------------------------------------------------------------------------------------------------------------------------------------------------------------------|-----------------------------------|------------|----------|----------|
|                                                               |                                                                                                                                                                                                 | DRAWN:                            | J.LEE      | DATE: AU | G. 11/09 |
|                                                               |                                                                                                                                                                                                 | CHECKED:                          |            | DATE:    |          |
|                                                               | THESE DRAWINGS AND SPECIFICATIONS ARE THE PROPERTY OF EDAC INC.,AND SHALL NOT BE REPRODUCED,OR COPIED OR USED AS THE BASIS FOR THE MANUFACTURE OR SALE OF APPARATUS WITHOUT WRITTEN PERMISSION. | SCALE:                            | NTS        | SHEET    | 1 OF 3   |
|                                                               |                                                                                                                                                                                                 | DRAWING                           | NUMBER     |          | ISSUE    |
|                                                               |                                                                                                                                                                                                 | 30                                | 7 Assembly |          | 1        |