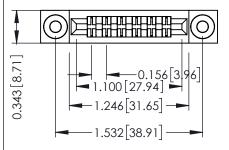

Mounting Option
.116 (2.95) I.D. Floating Eyelets

**Contact Detail** 

Extender Board Bend (Code 522 Contacts)
.156 [3.96] Contact Spacing x .200 [5.08] Row Spacing

THIS IS A C.A.D. GENERATED DRAWING DO NOT MAKE MANUAL REVISIONS TO MAS