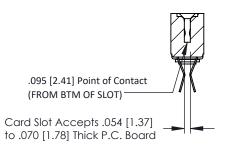

Mounting Option
.116 (2.95) I.D. Floating Eyelets

**Contact Detail** 

Extender Board Bend (Code 522 Contacts)
.156 [3.96] Contact Spacing x .200 [5.08] Row Spacing

THIS IS A C.A.D. GENERATED DRAWING DO NOT MAKE MANUAL REVISIONS TO MAS