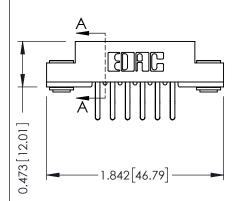

## SECTION A-A

307 ENG MASTER
DATE: AUG. 11/09

SHEET 1 OF 3

J.LEE

307 Assembly

NTS

| 307 / 357 Card Edge Connector<br>Part Number: 357-012-560-203 |                                      | 40  |
|---------------------------------------------------------------|--------------------------------------|-----|
|                                                               |                                      | ) F |
|                                                               |                                      | ) I |
| EDAC INC                                                      | ARE THE RECEEDING AND SECURIORS OF   | 30  |
| TORONTO, ONTAR                                                | SHALL NOT BE REPRODUCED, OR COPIED D | ) F |
| YOUR CONNECTION TO QUALITY & SERV                             | MANUFACTURE OR SALE OF APPARATUS     |     |