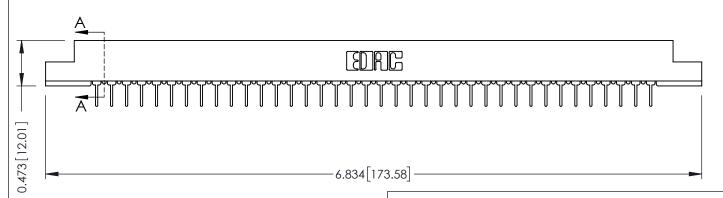

ISSUE NUMBER

ORIGINAL

**SECTION A-A** 

**See Accompanying Pages for:** 

- **Contact Bend Details**
- **Mounting Options**

307 / 357 Card Edge Connector Part Number: 357-038-431-108

**EDAC INC** TORONTO, ONTARIO CANADA