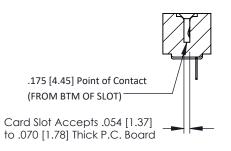

**Mounting Option** #4-40 Unified Threaded Inserts **Contact Detail** 

PC Tail .023x.013(0.58x0.33) - Tail LG=.213(5.41) .156 [3.96] Contact Spacing x .200 [5.08] Row Spacing

THIS IS A C.A.D. GENERATED DRAWING DO NOT MAKE MANUAL REVISIONS TO MASTER.