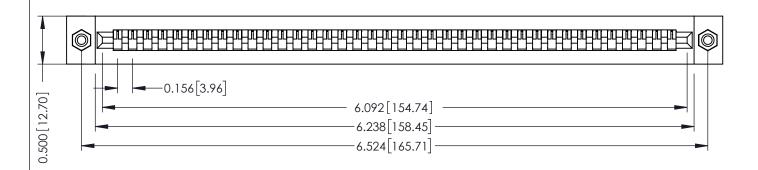

**Mounting Option** #4-40 Unified Threaded Inserts **Contact Detail** 

PC Tail .023x.013(0.58x0.33) - Tail LG=.213(5.41) .156 [3.96] Contact Spacing x .200 [5.08] Row Spacing

THIS IS A C.A.D. GENERATED DRAWING DO NOT MAKE MANUAL REVISIONS TO MASTER.