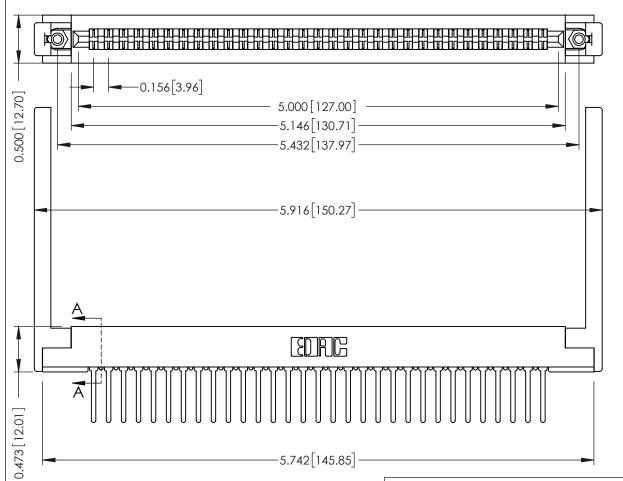

**Mounting Option** .344 (8.74) Offset Card Guides **Contact Detail** 

Wire Wrap .046x.013(1.17x0.33) - Tail LG=.520(13.21) .156 [3.96] Contact Spacing x .200 [5.08] Row Spacing

**SECTION A-A** 

.095 [2.41] Point of Contact (FROM BTM OF SLOT)

Card Slot Accepts .054 [1.37] to .070 [1.78] Thick P.C. Board

## **See Accompanying Pages for:**

- **Contact Bend Details**
- **Mounting Options**

307 / 357 Card Edge Connector Part Number: 357-062-542-268

| ACAD REFERENCE NO. 307 ENG MASTER |                  |
|-----------------------------------|------------------|
| DRAWN: J.LEE                      | DATE: AUG. 11/09 |
| CHECKED:                          | DATE:            |
| SCALE: NTS                        | SHEET 1 OF 3     |
| DRAWING NUMBER                    | ISSUE            |
| 307 Assembly                      | 1                |

30/ Assembly