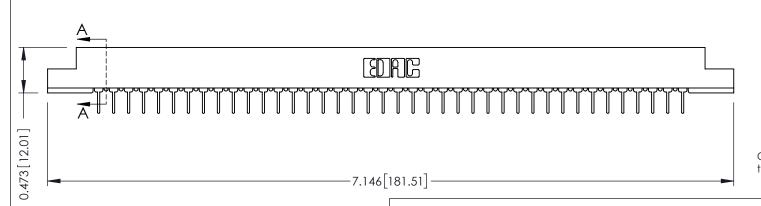

**Mounting Option** #4-40 Unified Threaded Inserts **Contact Detail** 

PC Tail .023x.013(0.58x0.33) - Tail LG=.213(5.41) .156 [3.96] Contact Spacing x .200 [5.08] Row Spacing

THIS IS A C.A.D. GENERATED DRAWING DO NOT MAKE MANUAL REVISIONS TO MASTER.

ISSUE NUMBER ORIGINAL

**SECTION A-A** 

**See Accompanying Pages for:** 

- **Contact Bend Details**
- **Mounting Options**

307 / 357 Card Edge Connector Part Number: 357-080-424-208

**EDAC INC** TORONTO, ONTARIO CANADA