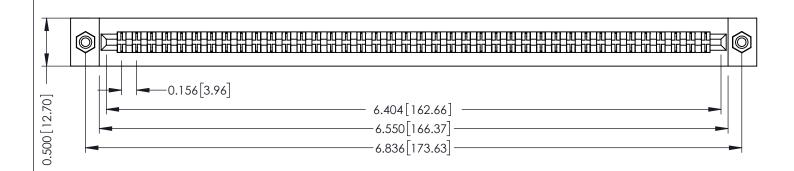

**Mounting Option** #4-40 Unified Threaded Inserts **Contact Detail** 

PC Tail .023x.013(0.58x0.33) - Tail LG=.213(5.41) .156 [3.96] Contact Spacing x .200 [5.08] Row Spacing

THIS IS A C.A.D. GENERATED DRAWING DO NOT MAKE MANUAL REVISIONS TO MASTER.