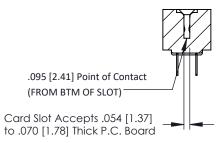

**Mounting Option** #4-40 Unified Threaded Inserts **Contact Detail** 

PC Tail .023x.013(0.58x0.33) - Tail LG=.213(5.41) .156 [3.96] Contact Spacing x .200 [5.08] Row Spacing

THIS IS A C.A.D. GENERATED DRAWING DO NOT MAKE MANUAL REVISIONS TO MASTER.