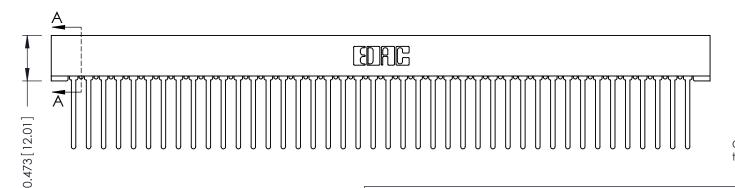

ISSUE NUMBER

1

ORIGINAL

**SECTION A-A** 

**See Accompanying Pages for:** 

- **Contact Bend Details**
- **Mounting Options**

307 / 357 Card Edge Connector Part Number: 357-084-440-201

**EDAC INC** TORONTO, ONTARIO CANADA