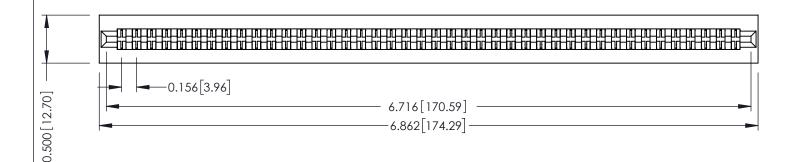

**Mounting Option** No Mounting Lugs **Contact Detail** 

Wire Wrap .046x.013(1.17x0.33) - Tail LG=.708(17.98) .156 [3.96] Contact Spacing x .200 [5.08] Row Spacing

THIS IS A C.A.D. GENERATED DRAWING DO NOT MAKE MANUAL REVISIONS TO MASTER.