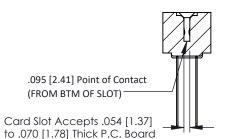

**Mounting Option** No Mounting Lugs **Contact Detail** 

Wire Wrap .046x.013(1.17x0.33) - Tail LG=.708(17.98) .156 [3.96] Contact Spacing x .200 [5.08] Row Spacing

THIS IS A C.A.D. GENERATED DRAWING DO NOT MAKE MANUAL REVISIONS TO MASTER.