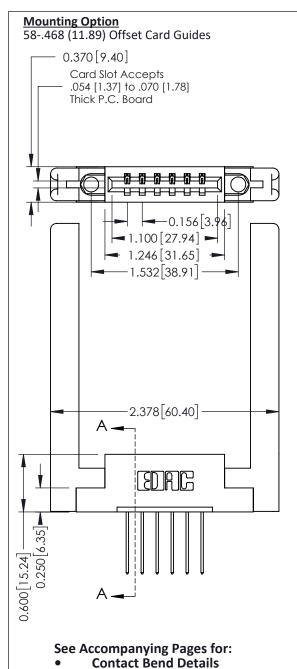

**Mounting Options** 

## **Contact Detail**

542-Wire Wrap .025 Sq.(0.64 Sq.) - Tail LG=.645(16.38) .156 [3.96] Contact Spacing x .200 [5.08] Row Spacing

THIS IS A C.A.D. GENERATED DRAWING DO NOT MAKE MANUAL REVISIONS TO MASTER.



ISSUE NUMBER

ORIGINAL

SECTION A-A

337 / 387 Series Card Edge Connector Part Number: 387-006-542-158

YOUR CONNECTION TO QUALITY & SERVICE

**EDAC INC** TORONTO, ONTARIO CANADA

THESE DRAWINGS AND SPECIFICATIONS ARE THE PROPERTY OF EDAC INC., AND SHALL NOT BE REPRODUCED, OR COPIED OR USED AS THE BASIS FOR THE MANUFACTURE OR SALE OF APPARATUS WITHOUT WRITTEN PERMISSION.

| ACAD REFERENCE NO. | 337 ENG MASTER   |  |  |
|--------------------|------------------|--|--|
| DRAWN: J.LEE       | DATE: OCT. 06/09 |  |  |
| CHECKED:           | DATE:            |  |