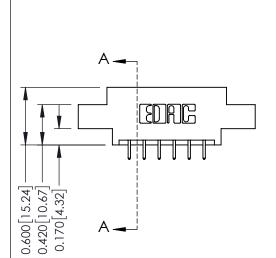

## **Mounting Option**

02-.128 (3.25) Dia. Mounting Holes

## **See Accompanying Pages for:**

- **Contact Bend Details**
- **Mounting Options**

| 337 / 387 Series Card Edge Connector |
|--------------------------------------|
| Part Number: 387-012-521-802         |