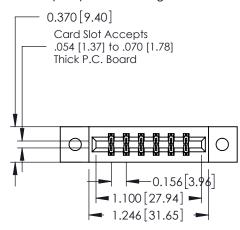

## **Contact Detail**

521-P.C. Tail .025 Sq.(0.64 Sq.) - Tail LG=.150(3.81) .156 [3.96] Contact Spacing x .200 [5.08] Row Spacing

THIS IS A C.A.D. GENERATED DRAWING DO NOT MAKE MANUAL REVISIONS TO MASTER.

## **See Accompanying Pages for:**

- **Contact Bend Details**
- **Mounting Options**

| 337 / 387 Series Card Edge Connector |
|--------------------------------------|
| Part Number: 387-012-521-802         |