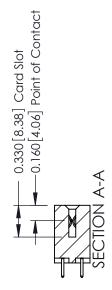

ISSUE NUMBER

ORIGINAL

1

| 337 / 387 Series Card Edge (                                          | ACAD REFERENCE NO.                                                                                                                                                                                | 337 ENG MASTER |                  |               |
|-----------------------------------------------------------------------|---------------------------------------------------------------------------------------------------------------------------------------------------------------------------------------------------|----------------|------------------|---------------|
| Contact Bend Detail                                                   |                                                                                                                                                                                                   | DRAWN: J.LEE   | DATE: OCT. 06/09 |               |
|                                                                       |                                                                                                                                                                                                   | CHECKED:       | DATE:            |               |
| EDAC INC TORONTO, ONTARIO CANADA YOUR CONNECTION TO QUALITY & SERVICE | THESE DRAWINGS AND SPECIFICATIONS ARE THE PROPERTY OF EDAC INC., AND SHALL NOT BE REPRODUCED, OR COPIED OR USED AS THE BASIS FOR THE MANUFACTURE OR SALE OF APPARATUS WITHOUT WRITTEN PERMISSION. | SCALE: NTS     | SHEET            | 2 <b>OF</b> 3 |
|                                                                       |                                                                                                                                                                                                   | DRAWING NUMBER |                  | ISSUE         |
|                                                                       |                                                                                                                                                                                                   | 337 Assembly   |                  | 1             |