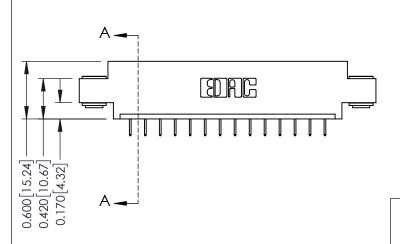

THIS IS A C.A.D. GENERATED DRAWING DO NOT MAKE MANUAL REVISIONS TO MASTER.

ISSUE NUMBER 1 ORIGINAL

**See Accompanying Pages for:** 

- **Contact Bend Details**
- **Mounting Options**

| 337 / 387 Series Card Edge Connector |
|--------------------------------------|
| Part Number: 387-014-524-603         |