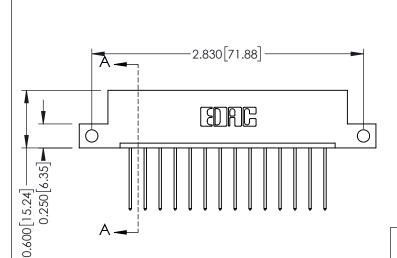

ISSUE NUMBER ORIGINAL 1

0.160 [4.06] Point of Contact Card Slot 0.330 [8.38]

| 337 / 387 Series Card Edge Connector |
|--------------------------------------|
| Part Number: 387-014-542-112         |

**EDAC INC** TORONTO, ONTARIO CANADA