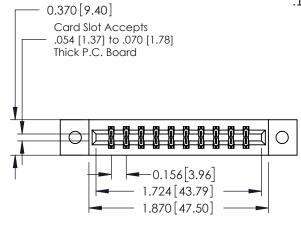

## **Mounting Option** 02-.128 (3.25) Dia. Mounting Holes - 0.370[9.40] Card Slot Accepts .054 [1.37] to .070 [1.78] Thick P.C. Board

**Contact Detail** 

556-Extender Board Bend (Code 520 Contacts) .156 [3.96] Contact Spacing x .200 [5.08] Row Spacing