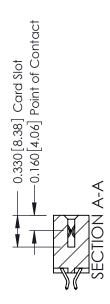

## **Mounting Option** 02-.128 (3.25) Dia. Mounting Holes - 0.370[9.40] Card Slot Accepts .054 [1.37] to .070 [1.78] Thick P.C. Board

**Contact Detail** 

556-Extender Board Bend (Code 520 Contacts) .156 [3.96] Contact Spacing x .200 [5.08] Row Spacing