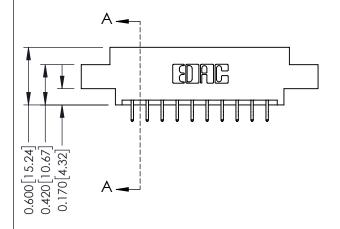

## **Mounting Option** 02-.128 (3.25) Dia. Mounting Holes - 0.370[9.40] Card Slot Accepts .054 [1.37] to .070 [1.78] Thick P.C. Board

**Contact Detail** 

556-Extender Board Bend (Code 520 Contacts) .156 [3.96] Contact Spacing x .200 [5.08] Row Spacing