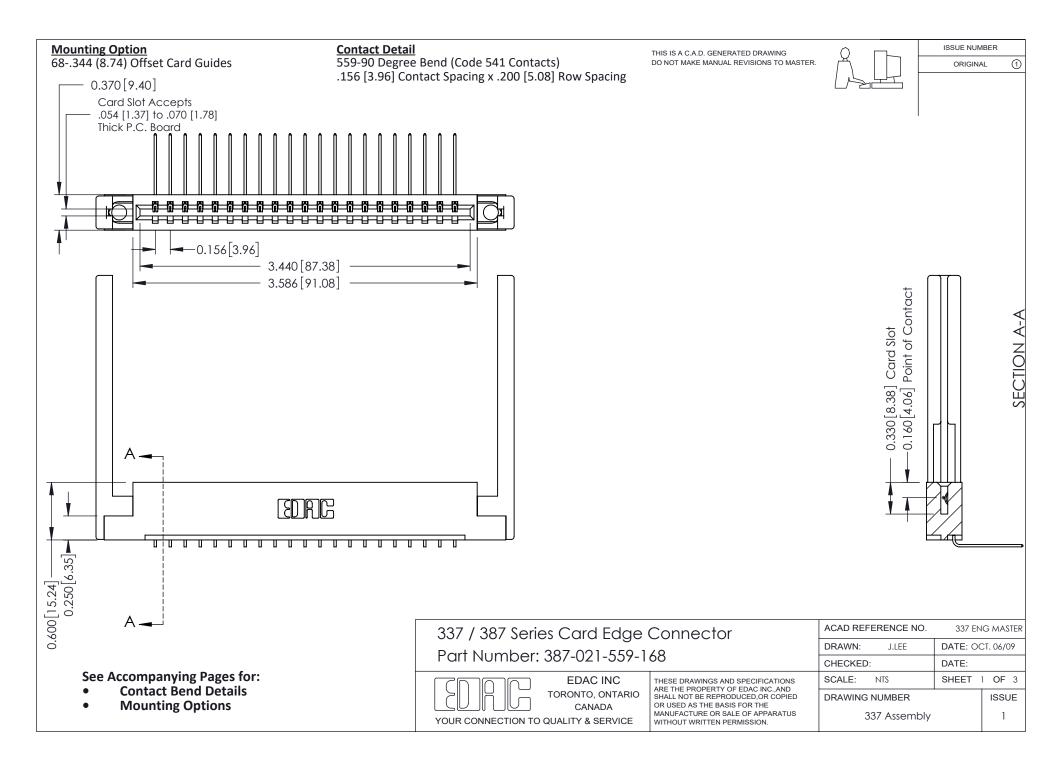

ISSUE NUMBER

ORIGINAL

1

| 337 / 387 Series Card Edge Connector<br>Contact Bend Detail           |                                                                                                                                                                                                  | ACAD REFERENCE NO. 337 E |                  | G MASTER      |
|-----------------------------------------------------------------------|--------------------------------------------------------------------------------------------------------------------------------------------------------------------------------------------------|--------------------------|------------------|---------------|
|                                                                       |                                                                                                                                                                                                  | DRAWN: J.LEE             | DATE: OCT. 06/09 |               |
|                                                                       |                                                                                                                                                                                                  | CHECKED: DATE:           |                  |               |
| EDAC INC TORONTO, ONTARIO CANADA YOUR CONNECTION TO QUALITY & SERVICE | THESE DRAWINGS AND SPECIFICATIONS ARE THE PROPERTY OF EDAC INC.,AND SHALL NOT BE REPRODUCED, OR COPIED OR USED AS THE BASIS FOR THE MANUFACTURE OR SALE OF APPARATUS WITHOUT WRITTEN PERMISSION. | SCALE: NTS               | SHEET            | 2 <b>OF</b> 3 |
|                                                                       |                                                                                                                                                                                                  | DRAWING NUMBER           |                  | ISSUE         |
|                                                                       |                                                                                                                                                                                                  | 337 Assembly             |                  | 1             |