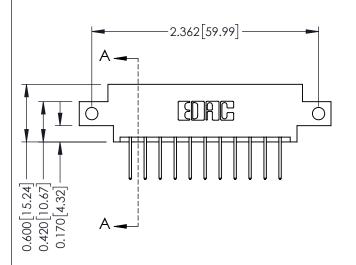

**Mounting Option** 

12-.128 (3.25) Dia. Side Mounting Holes

**Contact Detail** 

523-P.C. Tail .025 Sq.(0.64 Sq.) - Tail LG=.390(9.91) .156 [3.96] Contact Spacing x .200 [5.08] Row Spacing

THIS IS A C.A.D. GENERATED DRAWING DO NOT MAKE MANUAL REVISIONS TO MASTER.

| SECTION A-A |
|-------------|
|             |

ISSUE NUMBER

ORIGINAL

1

| 337 / 387 Series Card Edge Connector<br>Contact Bend Detail |                                                                               | ACAD REFERENCE NO. | 337 ENG MASTER             |               |
|-------------------------------------------------------------|-------------------------------------------------------------------------------|--------------------|----------------------------|---------------|
|                                                             |                                                                               | DRAWN: J.LEE       | VN: J.LEE DATE: OCT. 06/09 |               |
|                                                             |                                                                               | CHECKED:           | DATE:                      |               |
| EDAC INC                                                    | EDAC INC  THESE DRAWINGS AND SPECIFICATIONS ARE THE PROPERTY OF EDAC INC. AND | SCALE: NTS         | SHEET                      | 2 <b>OF</b> 3 |
| TORONTO, ONTARIO CANADA                                     | SHALL NOT BE REPRODUCED, OR COPIED OR USED AS THE BASIS FOR THE               | DRAWING NUMBER     |                            | ISSUE         |
| YOUR CONNECTION TO QUALITY & SERVICE                        | MANUFACTURE OR SALE OF APPARATUS WITHOUT WRITTEN PERMISSION.                  | 337 Assembly       |                            | 1             |