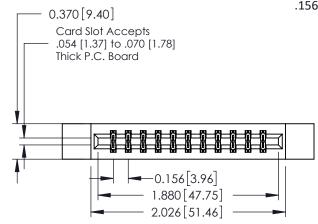

## **See Accompanying Pages for:**

- **Contact Bend Details**
- **Mounting Options**

| 337 / 387 Series Card Edge Connector |
|--------------------------------------|
| Part Number: 387-022-523-812         |