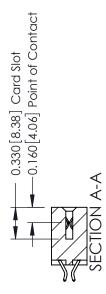

## **Mounting Option** 08-#4-40 Unified Threaded Inserts

**Contact Detail** 

556-Extender Board Bend (Code 520 Contacts) .156 [3.96] Contact Spacing x .200 [5.08] Row Spacing

THIS IS A C.A.D. GENERATED DRAWING DO NOT MAKE MANUAL REVISIONS TO MASTER.

ISSUE NUMBER

ORIGINAL

1

| 337 / 387 Series Card Edge Connector<br>Contact Bend Detail |                                                                                                                                                            | ACAD REFERENCE NO. | 337 ENG MASTER   |               |
|-------------------------------------------------------------|------------------------------------------------------------------------------------------------------------------------------------------------------------|--------------------|------------------|---------------|
|                                                             |                                                                                                                                                            | DRAWN: J.LEE       | DATE: OCT. 06/09 |               |
|                                                             |                                                                                                                                                            | CHECKED:           | DATE:            |               |
| EDAC INC                                                    | TORONTO, ONTARIO CANADA  ARE THE PROPERTY OF EDAC INC.,AND SHALL NOT BE REPRODUCED,OR COPIED OR USED AS THE BASIS FOR THE MANUFACTURE OR SALE OF APPARATUS | SCALE: NTS         | SHEET            | 2 <b>OF</b> 3 |
| TORONTO, ONTARIO SHALL OR US CANADA SHALL OR US MANU        |                                                                                                                                                            | DRAWING NUMBER     |                  | ISSUE         |
|                                                             |                                                                                                                                                            | 337 Assembly       |                  | 1             |