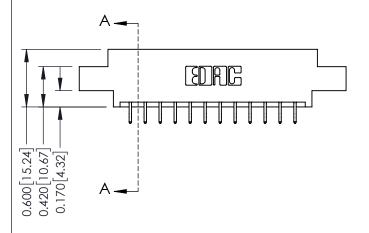

## **Mounting Option** 08-#4-40 Unified Threaded Inserts

**Contact Detail** 

556-Extender Board Bend (Code 520 Contacts) .156 [3.96] Contact Spacing x .200 [5.08] Row Spacing

THIS IS A C.A.D. GENERATED DRAWING DO NOT MAKE MANUAL REVISIONS TO MASTER.

ISSUE NUMBER

ORIGINAL

1

**See Accompanying Pages for:** 

- **Contact Bend Details**
- **Mounting Options**

| 337 / 387 Series Card Edge Connector |
|--------------------------------------|
| Part Number: 387-024-556-808         |

ISSUE NUMBER

ORIGINAL

1

| 337 / 387 Series Card Edge Connector<br>Contact Bend Detail |                                                                                                                                                            | ACAD REFERENCE NO. | 337 ENG MASTER   |               |
|-------------------------------------------------------------|------------------------------------------------------------------------------------------------------------------------------------------------------------|--------------------|------------------|---------------|
|                                                             |                                                                                                                                                            | DRAWN: J.LEE       | DATE: OCT. 06/09 |               |
|                                                             |                                                                                                                                                            | CHECKED:           | DATE:            |               |
| EDAC INC                                                    | TORONTO, ONTARIO CANADA  ARE THE PROPERTY OF EDAC INC.,AND SHALL NOT BE REPRODUCED,OR COPIED OR USED AS THE BASIS FOR THE MANUFACTURE OR SALE OF APPARATUS | SCALE: NTS         | SHEET            | 2 <b>OF</b> 3 |
| TORONTO, ONTARIO SHALL OR US CANADA SHALL OR US MANU        |                                                                                                                                                            | DRAWING NUMBER     |                  | ISSUE         |
|                                                             |                                                                                                                                                            | 337 Assembly       |                  | 1             |