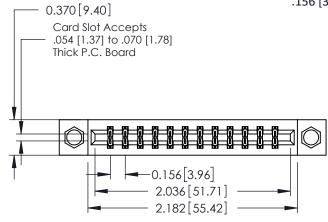

## **Mounting Option** 08-#4-40 Unified Threaded Inserts

**Contact Detail** 

556-Extender Board Bend (Code 520 Contacts) .156 [3.96] Contact Spacing x .200 [5.08] Row Spacing

THIS IS A C.A.D. GENERATED DRAWING DO NOT MAKE MANUAL REVISIONS TO MASTER.

ISSUE NUMBER

ORIGINAL

1

**See Accompanying Pages for:** 

- **Contact Bend Details**
- **Mounting Options**

| 337 / 387 Series Card Edge Connector |
|--------------------------------------|
| Part Number: 387-024-556-808         |