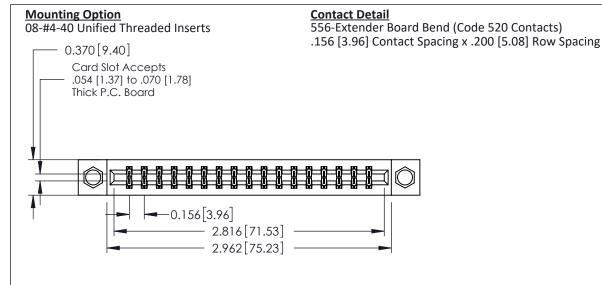

THIS IS A C.A.D. GENERATED DRAWING DO NOT MAKE MANUAL REVISIONS TO MASTER.

ISSUE NUMBER ORIGINAL

0.160 [4.06] Point of Contact Card Slot 0.330 [8.38]

**See Accompanying Pages for:** 

- **Contact Bend Details**
- **Mounting Options**

337 / 387 Series Card Edge Connector Part Number: 387-034-556-808

**EDAC INC** TORONTO, ONTARIO CANADA

THESE DRAWINGS AND SPECIFICATIONS ARE THE PROPERTY OF EDAC INC.,AND SHALL NOT BE REPRODUCED, OR COPIED OR USED AS THE BASIS FOR THE MANUFACTURE OR SALE OF APPARATUS WITHOUT WRITTEN PERMISSION.