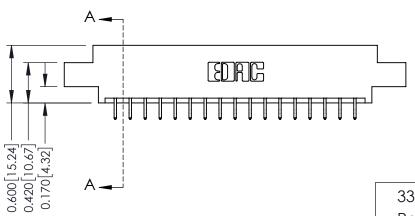

337 Assembly

ISSUE NUMBER

ORIGINAL

1

| 337 / 387 Series Card Edge Connector<br>Contact Bend Detail |                                                                                                                                                                                                 | ACAD REFERENCE NO. | 337 ENG          | G MASTER      |
|-------------------------------------------------------------|-------------------------------------------------------------------------------------------------------------------------------------------------------------------------------------------------|--------------------|------------------|---------------|
|                                                             |                                                                                                                                                                                                 | DRAWN: J.LEE       | DATE: OCT. 06/09 |               |
|                                                             |                                                                                                                                                                                                 | CHECKED:           | DATE:            |               |
| TORONTO, ONTARIO CANADA                                     | THESE DRAWINGS AND SPECIFICATIONS ARE THE PROPERTY OF EDAC INC.,AND SHALL NOT BE REPRODUCED,OR COPIED OR USED AS THE BASIS FOR THE MANUFACTURE OR SALE OF APPARATUS WITHOUT WRITTEN PERMISSION. | SCALE: NTS         | SHEET            | 2 <b>OF</b> 3 |
|                                                             |                                                                                                                                                                                                 | DRAWING NUMBER     |                  | ISSUE         |
|                                                             |                                                                                                                                                                                                 | 337 Assembly       |                  | 1             |