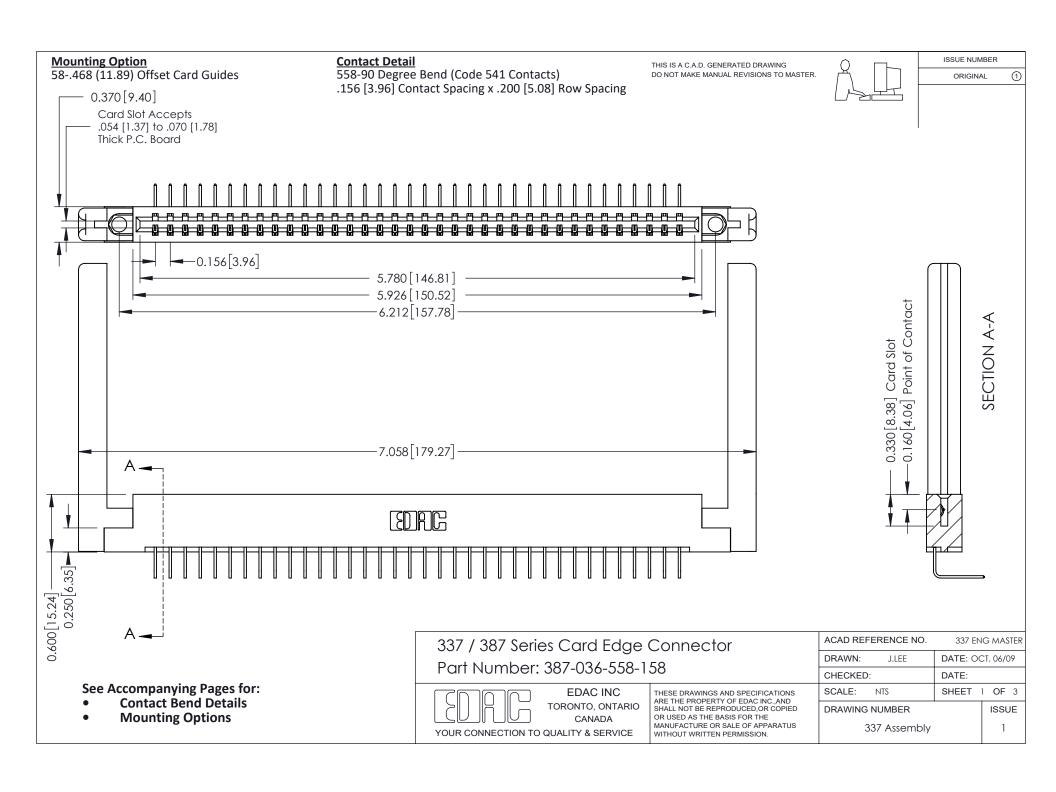

ISSUE NUMBER

ORIGINAL

1

| 337 / 387 Series Card Edge Connector<br>Contact Bend Detail           |                                                                                                                                                                                                  | ACAD REFERENCE NO. 337 E |                  | G MASTER      |
|-----------------------------------------------------------------------|--------------------------------------------------------------------------------------------------------------------------------------------------------------------------------------------------|--------------------------|------------------|---------------|
|                                                                       |                                                                                                                                                                                                  | DRAWN: J.LEE             | DATE: OCT. 06/09 |               |
|                                                                       |                                                                                                                                                                                                  | CHECKED: DATE:           |                  |               |
| EDAC INC TORONTO, ONTARIO CANADA YOUR CONNECTION TO QUALITY & SERVICE | THESE DRAWINGS AND SPECIFICATIONS ARE THE PROPERTY OF EDAC INC.,AND SHALL NOT BE REPRODUCED, OR COPIED OR USED AS THE BASIS FOR THE MANUFACTURE OR SALE OF APPARATUS WITHOUT WRITTEN PERMISSION. | SCALE: NTS               | SHEET            | 2 <b>OF</b> 3 |
|                                                                       |                                                                                                                                                                                                  | DRAWING NUMBER           |                  | ISSUE         |
|                                                                       |                                                                                                                                                                                                  | 337 Assembly             |                  | 1             |