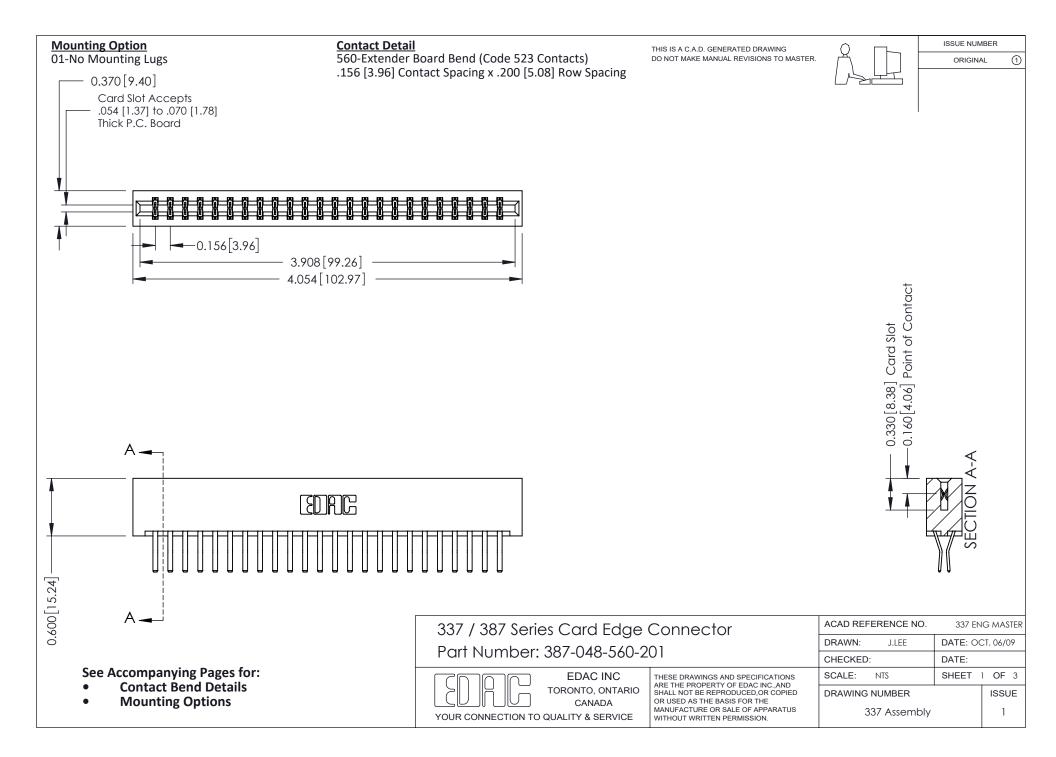

ISSUE NUMBER

ORIGINAL

1



| 337 / 387 Series Card Edge Connector<br>Contact Bend Detail           |                                                                                                                                                                                                  | ACAD REFERENCE NO. 337 E |                  | G MASTER      |
|-----------------------------------------------------------------------|--------------------------------------------------------------------------------------------------------------------------------------------------------------------------------------------------|--------------------------|------------------|---------------|
|                                                                       |