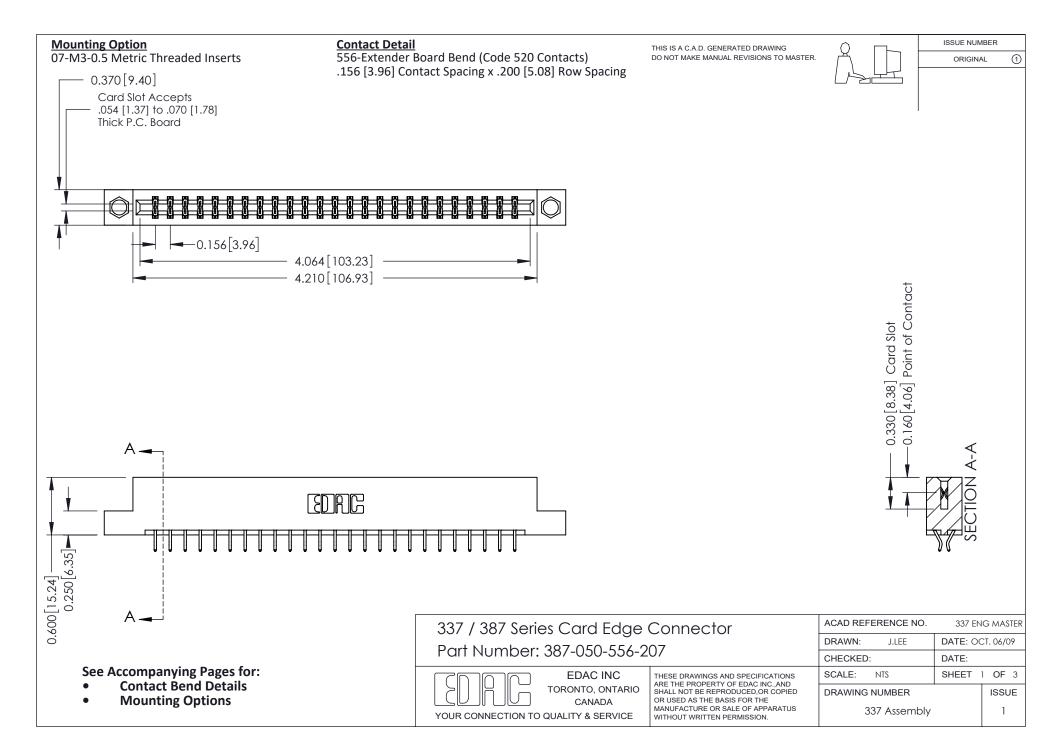

ISSUE NUMBER

ORIGINAL

1

| 337 / 387 Series Card Edge Connector<br>Contact Bend Detail           |                                                                                                                                                                                                  | ACAD REFERENCE NO. 337 E |                  | G MASTER      |
|-----------------------------------------------------------------------|--------------------------------------------------------------------------------------------------------------------------------------------------------------------------------------------------|--------------------------|------------------|---------------|
|                                                                       |                                                                                                                                                                                                  | DRAWN: J.LEE             | DATE: OCT. 06/09 |               |
|                                                                       |                                                                                                                                                                                                  | CHECKED:                 | CKED: DATE:      |               |
| EDAC INC TORONTO, ONTARIO CANADA YOUR CONNECTION TO QUALITY & SERVICE | THESE DRAWINGS AND SPECIFICATIONS ARE THE PROPERTY OF EDAC INC.,AND SHALL NOT BE REPRODUCED, OR COPIED OR USED AS THE BASIS FOR THE MANUFACTURE OR SALE OF APPARATUS WITHOUT WRITTEN PERMISSION. | SCALE: NTS               | SHEET            | 2 <b>OF</b> 3 |
|                                                                       |                                                                                                                                                                                                  | DRAWING NUMBER           |                  | ISSUE         |
|                                                                       |                                                                                                                                                                                                  | 337 Assembly             |                  | 1             |