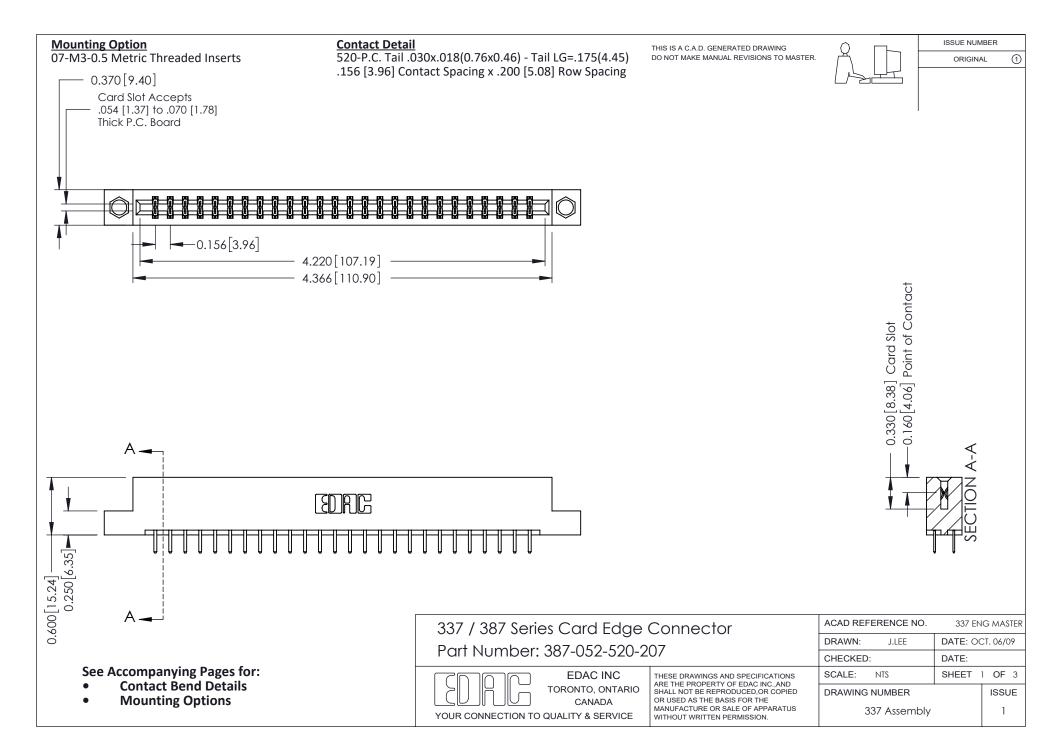

ISSUE NUMBER

ORIGINAL

1

| 337 / 387 Series Card Edge Connector<br>Contact Bend Detail           |                                                                                                                                                                                                  | ACAD REFERENCE NO. 337 E |                  | G MASTER      |
|-----------------------------------------------------------------------|--------------------------------------------------------------------------------------------------------------------------------------------------------------------------------------------------|--------------------------|------------------|---------------|
|                                                                       |                                                                                                                                                                                                  | DRAWN: J.LEE             | DATE: OCT. 06/09 |               |
|                                                                       |                                                                                                                                                                                                  | CHECKED: DATE:           |                  |               |
| EDAC INC TORONTO, ONTARIO CANADA YOUR CONNECTION TO QUALITY & SERVICE | THESE DRAWINGS AND SPECIFICATIONS ARE THE PROPERTY OF EDAC INC.,AND SHALL NOT BE REPRODUCED, OR COPIED OR USED AS THE BASIS FOR THE MANUFACTURE OR SALE OF APPARATUS WITHOUT WRITTEN PERMISSION. | SCALE: NTS               | SHEET            | 2 <b>OF</b> 3 |
|                                                                       |                                                                                                                                                                                                  | DRAWING NUMBER           |                  | ISSUE         |
|                                                                       |                                                                                                                                                                                                  | 337 Assembly             |                  | 1             |