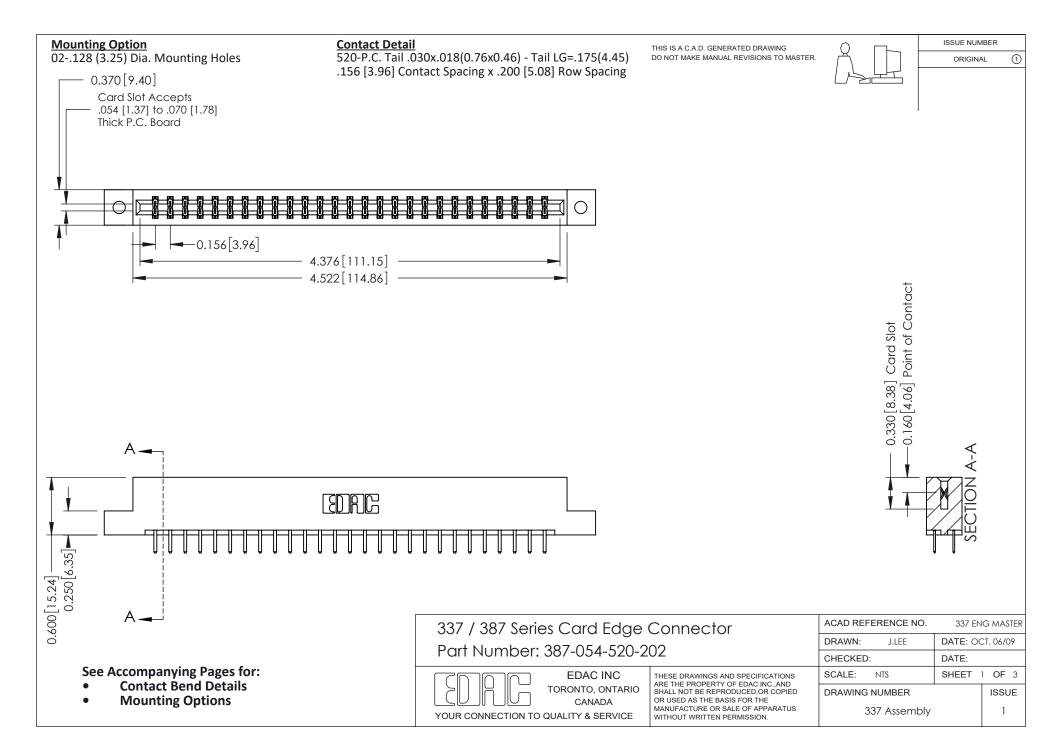

ISSUE NUMBER

ORIGINAL

1

| 337 / 387 Series Card Edge Connector<br>Contact Bend Detail           |                                                                                                                                                                                                  | ACAD REFERENCE NO. 337 E |                  | G MASTER      |
|-----------------------------------------------------------------------|--------------------------------------------------------------------------------------------------------------------------------------------------------------------------------------------------|--------------------------|------------------|---------------|
|                                                                       |                                                                                                                                                                                                  | DRAWN: J.LEE             | DATE: OCT. 06/09 |               |
|                                                                       |                                                                                                                                                                                                  | CHECKED: DATE:           |                  |               |
| EDAC INC TORONTO, ONTARIO CANADA YOUR CONNECTION TO QUALITY & SERVICE | THESE DRAWINGS AND SPECIFICATIONS ARE THE PROPERTY OF EDAC INC.,AND SHALL NOT BE REPRODUCED, OR COPIED OR USED AS THE BASIS FOR THE MANUFACTURE OR SALE OF APPARATUS WITHOUT WRITTEN PERMISSION. | SCALE: NTS               | SHEET            | 2 <b>OF</b> 3 |
|                                                                       |                                                                                                                                                                                                  | DRAWING NUMBER           |                  | ISSUE         |
|                                                                       |                                                                                                                                                                                                  | 337 Assembly             |                  | 1             |