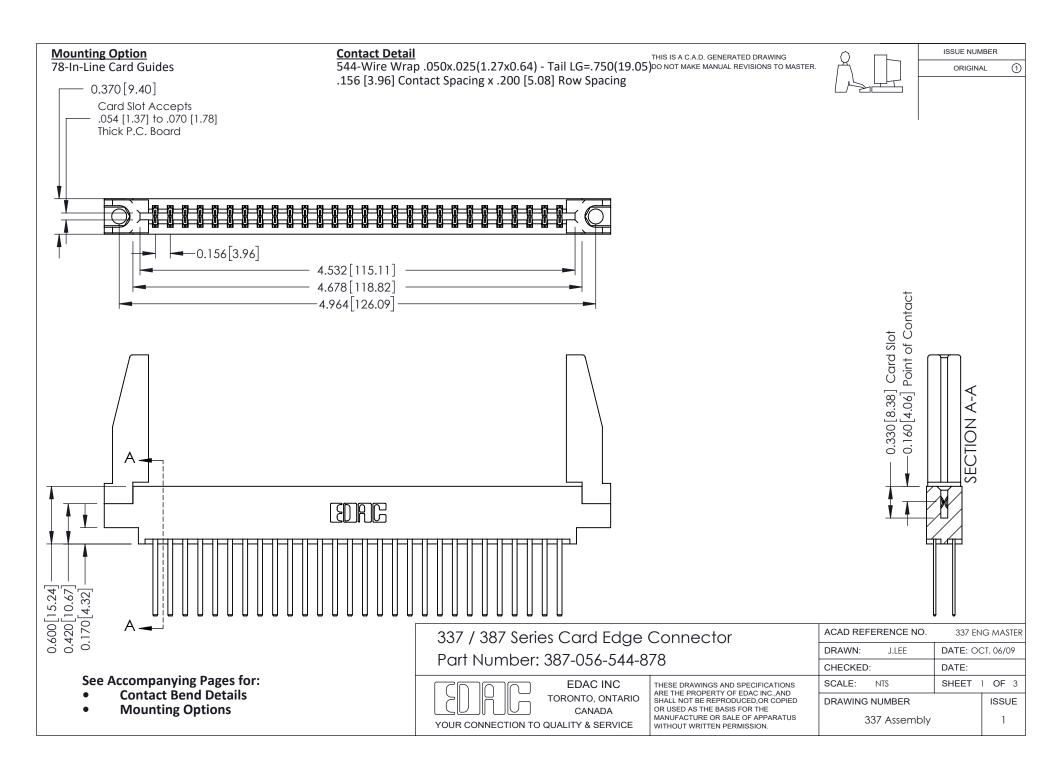

ISSUE NUMBER

ORIGINAL

1



| 337 / 387 Series Card Edge Connector<br>Contact Bend Detail           |                                                                                                                                                                                                  | ACAD REFERENCE NO. 337 E |                  | G MASTER      |
|-----------------------------------------------------------------------|--------------------------------------------------------------------------------------------------------------------------------------------------------------------------------------------------|--------------------------|------------------|---------------|
|                                                                       |