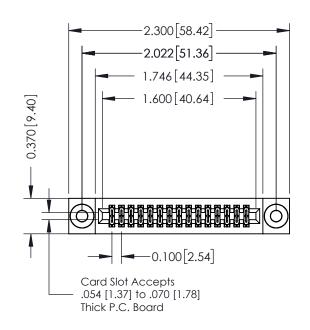

## **See Accompanying Pages for:**

- **Contact Bend Details**
- **Mounting Options**

| 342 / 392 Card Edge Connector |
|-------------------------------|
| Part Number: 392-030-521-203  |

YOUR CONNECTION TO QUALITY & SERVICE