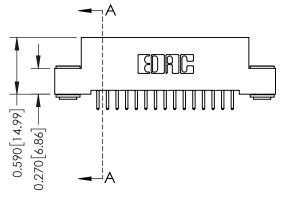

**Mounting Option** 

03-.116 (2.95) I.D. Floating Eyelets

**Contact Detail** 

521-P.C. Tail .025 Sq.(0.64 Sq.) - Tail LG=.160(4.06) .100 [2.54] Contact Spacing x .200 [5.08] Row Spacing





## 0.240 [6.10] Point of Contact 0.410[10.41] SECTION A-A

## **See Accompanying Pages for:**

- **Contact Bend Details**
- **Mounting Options**

| 342 / 392 Card Edge Connector |
|-------------------------------|
| Part Number: 392-030-521-203  |

YOUR CONNECTION TO QUALITY & SERVICE

342 ENG MASTER DATE: OCT. 06/09 J.LEE NTS SHEET 1 OF 3

342 Assembly

THIS IS A C.A.D. GENERATED DRAWING DO NOT MAKE MANUAL REVISIONS TO MASTER. ISSUE NUMBER

ORIGINAL

1



| 342 / 392 Series Card Edge Connector<br>Contact Bend Detail |                                                                                                                                     | ACAD REFERENCE NO. 342 ENG MASTER |             |          |          |
|-------------------------------------------------------------|----