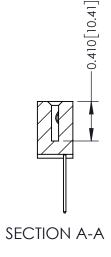

## **Contact Detail**

540-Wire Wrap .025 Sq.(0.64 Sq.) - Tail LG=.570(14.48) .100 [2.54] Contact Spacing x .200 [5.08] Row Spacing