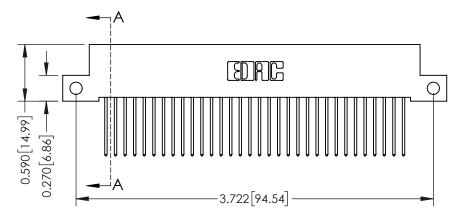

**Mounting Option** 

12-.128 (3.25) Dia. Side Mounting Holes

## **See Accompanying Pages for:**

- **Contact Bend Details**
- **Mounting Options**

342 / 392 Card Edge Connector Part Number: 392-032-540-112

YOUR CONNECTION TO QUALITY & SERVICE

J.LEE DATE: OCT. 06/09 SHEET 1 OF 3