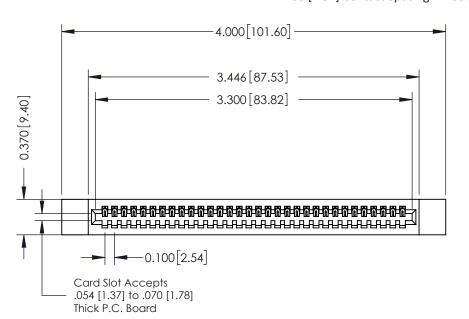

## **See Accompanying Pages for:**

- **Contact Bend Details**
- **Mounting Options**

342 / 392 Card Edge Connector Part Number: 392-032-540-112

YOUR CONNECTION TO QUALITY & SERVICE

J.LEE DATE: OCT. 06/09 SHEET 1 OF 3