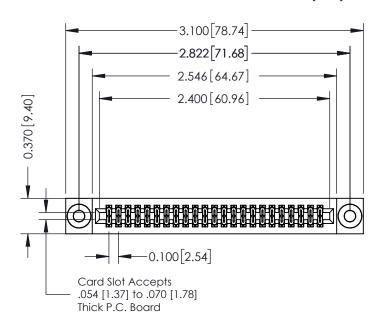

## **See Accompanying Pages for:**

- **Contact Bend Details**
- **Mounting Options**

342 / 392 Card Edge Connector Part Number: 392-046-560-203

YOUR CONNECTION TO QUALITY & SERVICE

342 ENG MASTER DATE: OCT. 06/09 J.LEE SHEET 1 OF 3

342 Assembly

THIS IS A C.A.D. GENERATED DRAWING DO NOT MAKE MANUAL REVISIONS TO MASTER. ISSUE NUMBER

ORIGINAL

1

| 342 / 392 Series Card Edge Connector<br>Contact Bend Detail |                                                                                                                                                                                                  | ACAD REFERENCE NO. 342 ENG MASTER |             |                  |        |
|-------------------------------------------------------------|--------------------------------------------------------------------------------------------------------------------------------------------------------------------------------------------------|-----------------------------------|-------------|------------------|--------|
|                                                             |                                                                                                                                                                                                  | DRAWN:                            | J.LEE       | DATE: OCT. 06/09 |        |
|                                                             |                                                                                                                                                                                                  | CHECKED:                          |             | DATE:            |        |
| TORONTO, ONTARIO                                            | THESE DRAWINGS AND SPECIFICATIONS ARE THE PROPERTY OF EDAC INC. AND SHALL NOT BE REPRODUCED, OR COPIED OR USED AS THE BASIS FOR THE MANUFACTURE OR SALE OF APPARATUS WITHOUT WRITTEN PERMISSION. | SCALE:                            | NTS         | SHEET :          | 2 OF 3 |
|                                                             |                                                                                                                                                                                                  | DRAWING                           | NUMBER      |                  | ISSUE  |
| YOUR CONNECTION TO QUALITY & SERVICE                        |                                                                                                                                                                                                  | 3                                 | 42 Assembly |                  | 1      |