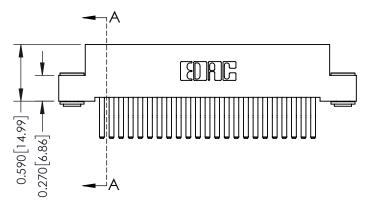

342 Assembly

THIS IS A C.A.D. GENERATED DRAWING DO NOT MAKE MANUAL REVISIONS TO MASTER. ISSUE NUMBER

ORIGINAL

1

| 342 / 392 Series Card Edge Connector<br>Contact Bend Detail |                                                                                                                                                                                                  | ACAD REFERENCE NO. 342 ENG MASTER |             |                  |        |
|-------------------------------------------------------------|--------------------------------------------------------------------------------------------------------------------------------------------------------------------------------------------------|-----------------------------------|-------------|------------------|--------|
|                                                             |                                                                                                                                                                                                  | DRAWN:                            | J.LEE       | DATE: OCT. 06/09 |        |
|                                                             |                                                                                                                                                                                                  | CHECKED:                          |             | DATE:            |        |
| TORONTO, ONTARIO                                            | THESE DRAWINGS AND SPECIFICATIONS ARE THE PROPERTY OF EDAC INC. AND SHALL NOT BE REPRODUCED, OR COPIED OR USED AS THE BASIS FOR THE MANUFACTURE OR SALE OF APPARATUS WITHOUT WRITTEN PERMISSION. | SCALE:                            | NTS         | SHEET :          | 2 OF 3 |
|                                                             |                                                                                                                                                                                                  | DRAWING                           | NUMBER      |                  | ISSUE  |
| YOUR CONNECTION TO QUALITY & SERVICE                        |                                                                                                                                                                                                  | 3                                 | 42 Assembly |                  | 1      |