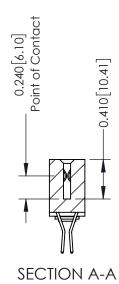

**Mounting Option** 

03-.116 (2.95) I.D. Floating Eyelets

**Contact Detail** 

560-Extender Board Bend (Code 523 Contacts) .100 [2.54] Contact Spacing x .200 [5.08] Row Spacing